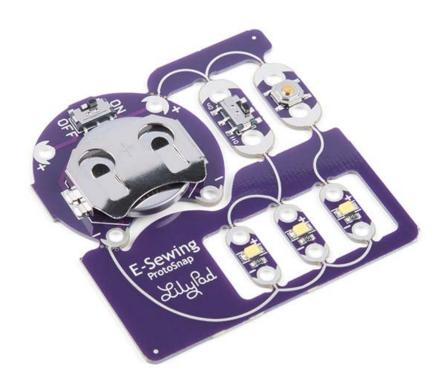

## LilyPad E-Sewing ProtoSnap

**DEV-14546 RoHS** 

The LilyPad E-Sewing ProtoSnap is a great way to explore how buttons and switches behave in simple e-sewing circuits before crafting your project. Like other LilyPad ProtoSnap series boards, the individual pieces of the board are pre-wired — allowing you to try out the function of the circuit before sewing. There is no programming required to use this ProtoSnap, and it can be used right away!

The E-Sewing ProtoSnap includes three white LilyPad LEDs: two connected to a LilyPad Slide Switch and one connected to a LilyPad Button Board. A LilyPad Coin Cell Battery Holder with a CR2032 coin cell battery provides all the power you need for the circuit. All you need to do is design how you want your project to be laid out, and then snap everything apart!

## Included on the ProtoSnap:

- 1x LilyPad Coin Cell Battery Holder Switched
- 1x LilyPad Slide Switch
- 1x LilyPad Button Board
- 3x LilyPad White LED