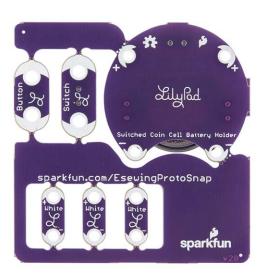

## LilyPad E-Sewing ProtoSnap

**DEV-14546 RoHS** 

The LilyPad E-Sewing ProtoSnap is a great way to explore how buttons and switches behave in simple e-sewing circuits before crafting your project. Like other LilyPad ProtoSnap series boards, the individual pieces of the board are pre-wired — allowing you to try out the function of the circuit before sewing. There is no programming required to use this ProtoSnap, and it can be used right away!

The E-Sewing ProtoSnap includes three white LilyPad LEDs: two connected to a LilyPad Slide Switch and one connected to a LilyPad Button Board. A LilyPad Coin Cell Battery Holder with a CR2032 coin cell battery provides all the power you need for the circuit. All you need to do is design how you want your project to be laid out, and then snap everything apart!

## Included on the ProtoSnap:

- 1x LilyPad Coin Cell Battery Holder Switched
- 1x LilyPad Slide Switch
- 1x LilyPad Button Board
- 3x LilyPad White LED