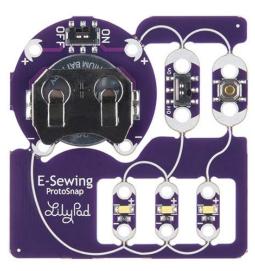

## LilyPad E-Sewing ProtoSnap

**DEV-14546 RoHS** 

The LilyPad E-Sewing ProtoSnap is a great way to explore how buttons and switches behave in simple e-sewing circuits before crafting your project. Like other LilyPad ProtoSnap series boards, the individual pieces of the board are pre-wired — allowing you to try out the function of the circuit before sewing. There is no programming required to use this ProtoSnap, and it can be used right away!

The E-Sewing ProtoSnap includes three white LilyPad LEDs: two connected to a LilyPad Slide Switch and one connected to a LilyPad Button Board. A LilyPad Coin Cell Battery Holder with a CR2032 coin cell battery provides all the power you need for the circuit. All you need to do is design how you want your project to be laid out, and then snap everything apart!

## Included on the ProtoSnap:

- 1x LilyPad Coin Cell Battery Holder Switched
- 1x LilyPad Slide Switch
- 1x LilyPad Button Board
- 3x LilyPad White LED