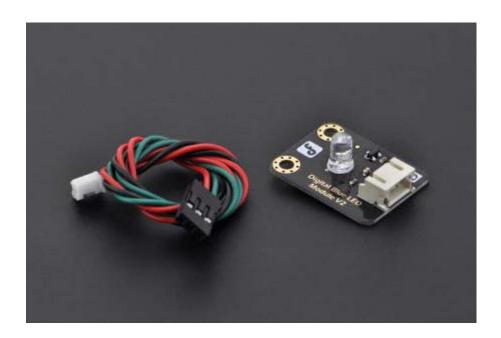

# Gravity: Digital Blue LED Light Module

SKU:DFR0021-B

#### **INTRODUCTION**

This Blue LED light module has a shiny white color. It is ideal for Arduino starters. This module can be easy to be plugged on IO/Sensor expansion shield.

**NOTE:** This LED is wired to light up when the Signal pin is set to low. The reason for this is to prevent the LED from demanding too much current from the microcontroller and damaging the I/O.

## **SHIPPING LIST**

- Sensor x1
- Digital Sensor Cable (SKU:FIT0011) x1