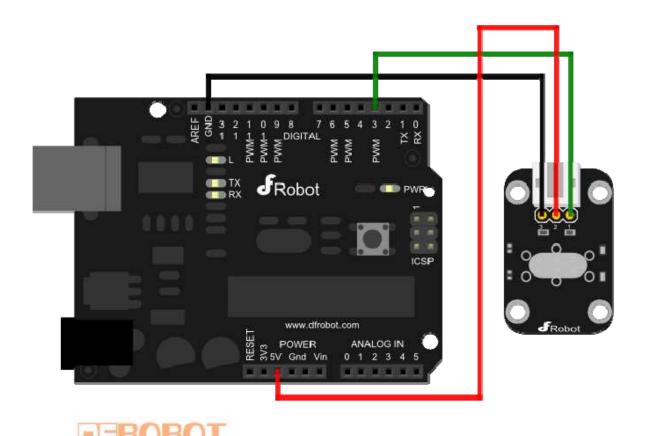

industry!



# Contact us

Tel: +86-755-8981 8866 Fax: +86-755-8427 6832

Email & Skype: info@chipsmall.com Web: www.chipsmall.com

Address: A1208, Overseas Decoration Building, #122 Zhenhua RD., Futian, Shenzhen, China









# Digital Tilt Sensor SKU:DFR0028



### Contents

- 1 Introduction
- 2 Specification
- 3 Connection Diagram
  - o 3.1 Sample Code

### Introduction

The DFRobot Tilt Sensor is a digital tilt **switch**. It could be used as a simple tilt sensor. Simple plug to our IO/Sensor Expansion board, you can make amazing interactive projects. The dedicated sensor expansion boards with the Arduino, in combination, can achieve very interesting and an interactive work.

## Specification

• Supply Voltage: 3.3V to 5V

Interface: DigitalSize:22x30mm

### **Connection Diagram**



### Sample Code

}