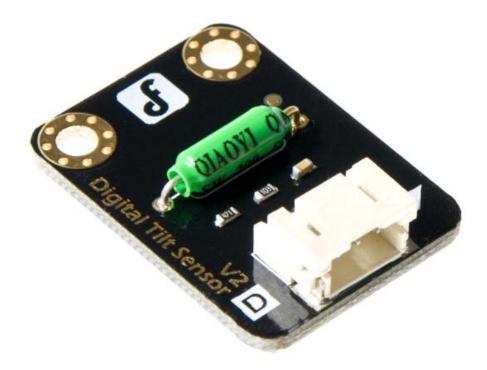

# Digital Tilt Sensor SKU:DFR0028

### Introduction

The DFRobot Tilt Sensor is a digital tilt **switch**. It could be used as a simple tilt sensor. Simple plug to our IO/Sensor Expansion board, you can make amazing interactive projects. The dedicated sensor expansion boards with the Arduino, in combination, can achieve very interesting and an interactive work.

## Specification

• Supply Voltage: 3.3V to 5V

Interface: DigitalSize:22x30mm