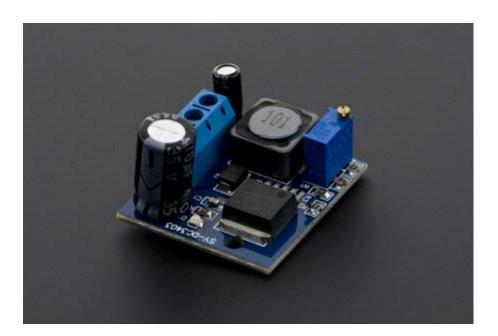

# DC-DC boost converter

SKU:DFR0123

#### **INTRODUCTION**

This is multipurpose boost converter, a breakout board. Supply voltage is as low as 3.7v and it boosts to as high as 34v. With this module, you can now power your Arduino with our 3.7V lipo battery or use it to regulate any other project.

### **SPECIFICATION**

- Input voltage:3.7-34V
- Output voltage:3.7-34V
- Max input current:3A
- Max Power:15W
- Efficiency: 90%
- Size:32x34x20 mm (1.25x1.3x0.8")