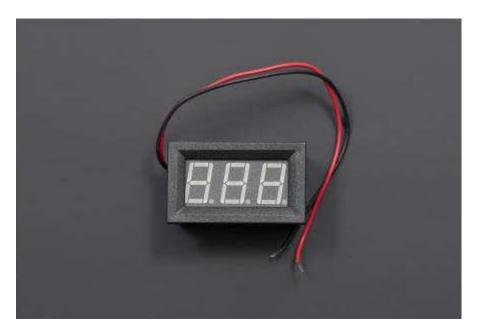

# **LED Voltage Meter (Green)**

SKU:DFR0130-G

#### INTRODUCTION

This is a standalone DC voltage meter. It measures 3V-30V with 1% accuracy. Best suited for battery level display. Just apply two wires on the power without any extra circuit or components, it gives the reading straight away. Easy to use, and is a good company with robotic applications.

Three colors options: green / blue / red.

### **SPECIFICATION**

- Measure Voltage:3.0-30V DC
- Refresh Rate:2 Hz
- Accuracy:1%