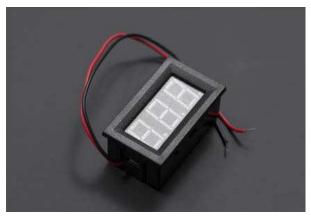

# **LED Voltage Meter (Green)**

SKU:DFR0130-G

#### INTRODUCTION

This is a standalone DC voltage meter. It measures 3V-30V with 1% accuracy. Best suited for battery level display. Just apply two wires on the power without any extra circuit or components, it gives the reading straight away. Easy to use, and is a good company with robotic applications.

Three colors options: green / blue / red.

### **SPECIFICATION**

- Measure Voltage:3.0-30V DC
- Refresh Rate:2 Hz
- Accuracy:1%