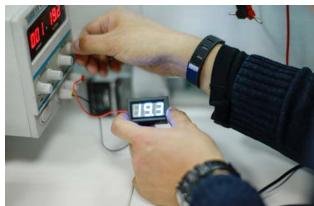

#### INTRODUCTION

This is a standalone DC voltage meter. It measures 3V-30V with 1% accuracy. Best suited for battery level display. Just apply two wires on the power without any extra circuit or components, it gives the reading straight away. Easy to use, and is a good company with robotic applications.