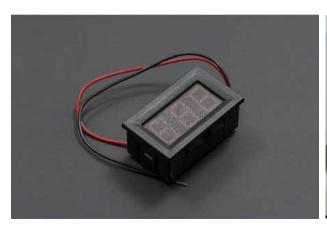

# **LED Voltage Meter (Red)**

SKU:DFR0130-R

#### **INTRODUCTION**

This is a standalone DC voltage meter. It measures 3V-30V with 1% accuracy. Best suited for battery level display. Just apply two wires on the power without any extra circuit or components, it gives the reading straight away. Easy to use, and is a good company with robotic applications.

Three colors options: green / blue / red.