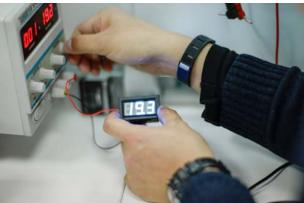

#### **INTRODUCTION**

This is a standalone DC voltage meter. It measures 3V-30V with 1% accuracy. Best suited for battery level display. Just apply two wires on the power without any extra circuit or components, it gives the reading straight away. Easy to use, and is a good company with robotic applications.

### **SPECIFICATION**

- Measure Voltage:3.0-30V DC
- Refresh Rate: 2 Hz
- Accuracy:1%