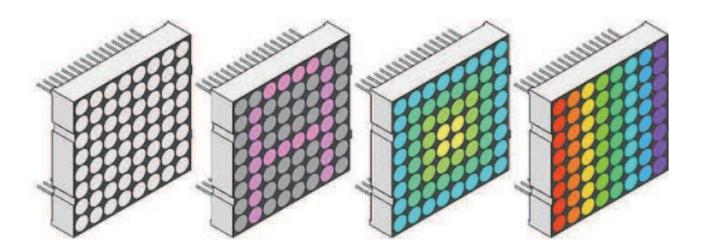

## 8\*8 LED RGB Matrix

## **Features**

- High intensity and vivid display
- Flat tile package and light weight
- Full 256 color display support
- 8 x 8, 64 Dot matrix LED lamps
- Long life / 100,000+ hours
   Combinable interlocking design
- Low power, high intensity