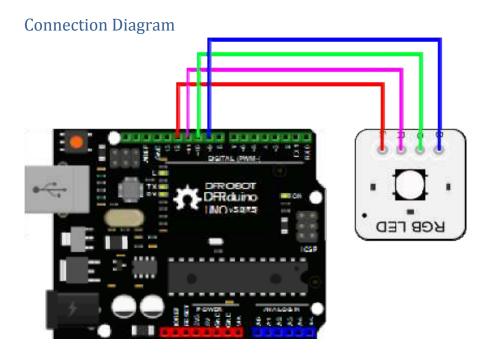

#### **Contents**

- 1 Introduction
- 2 Specification
- 3 Connection Diagram
- 4 Sample Code

## Sample Code

As 3528 is a common anode component, the PWM value formula: **PWM=255-RGB**. For example: Purple(128,0,128)

```
int r=128;
int g=0;
int b=128; //purple

void setup()
{
   pinMode(9,OUTPUT);
   pinMode(10,OUTPUT);
   pinMode(11,OUTPUT);
   pinMode(12,OUTPUT);
}
void loop()
```