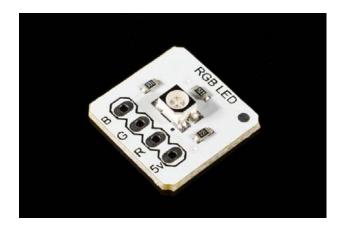

### RGB LED Breakout (3528) SKU:DFR0239

From Robt Wiki

RGB LED Breakout (3528)

#### Introduction

This small size breakout is programmable full-color RGB LED for hobbyists, industrial designers, prototypers, and experimenters. It is designed to allow the easy addition of dynamic indicators, displays, and lighting to existing or new projects. Controlled by PWM channels can be available in soft red, orange, yellow, green, blue and white...The high quality LED has wide viewing angle and optimized light coupling by inter reflector.

#### Specification

- Full color RGB LED
- Operating Voltage:5V
- Wide viewing angle
- White package
- Operating Temperature:-40°C to +85°C
- Size:13x13mm