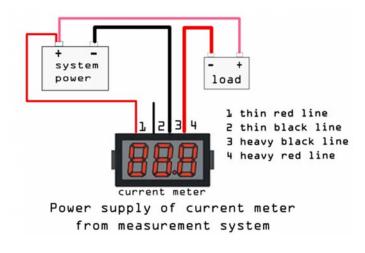

#### **Connection Diagram 2:**

Connection Diagram 2

LED Current Meter 10A(Blue)(SKU:DFR0244-B)

LED Current Meter 10A(Green)(SKU:DFR0244-G)

LED Current Meter 10A(Red)(SKU:DFR0244-R)

Powered By DFRobot © 2008-2017

**Warnings:** Please carefully follow the instructions for wiring. The power supply terminal and measurement terminal of this LED Current Meter are used common-ground connection. So,the measurement terminal of current meter must be cascaded after loads. It's better that power supply of the current meter is isolated.