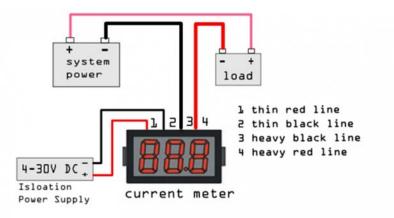

#### **Connection Diagram 1:**

Connection Diagram 1

**Warnings:** Please carefully follow the instructions for wiring. The power supply terminal and measurement terminal of this LED Current Meter are used common-ground connection. So,the measurement terminal of current meter must be cascaded after loads. It's better that power supply of the current meter is isolated.