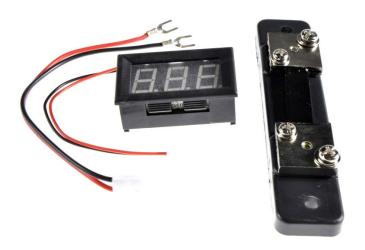

# LED Current Meter 50A(SKU:DFR0245)

From Robot Wiki

#### LED Current Meter 50A

This is a standard LED Current Meter 50A. The biggest featrue is that the LED Current Meter have reversed connection protection to prevent from being burnted out. It measures 0-50A with 2% accuracy. Best suitable for current display in the circuit. Just apply four wires without any extra circuit or components, it gives the reading straight away. Easy to use, and good company with robot application. It has three color to select, green/red.

# Specification

Measure Current: 0-50A DCPower supply voltage: 4-30V DC

• Display mode: 3-bit 0.56 Led digital tube

Accuracy:2%

Opening dimension: 45.5mm\*26.5mm
Dimension: 48mm\*29mm\*21mm
weight: 23g(current meter)+60g(shunt)