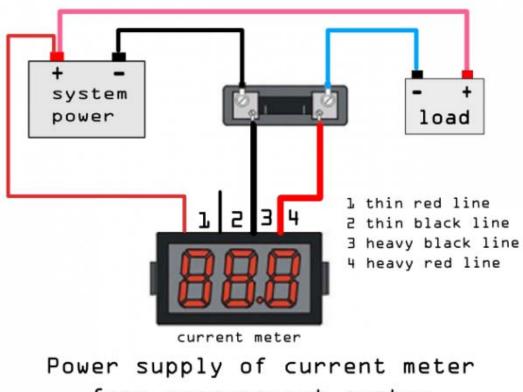

**Warnings:** Please carefully follow the instructions for wiring. The power supply terminal and measurement terminal of this LED Current Meter are used common-ground connect. So, the measurement terminal of current meter must be cascaded after load. It's better that power supply of the current meter is isolated. And before using the current meter ,you must be connect the shunt firstly for fear that the current meter is burnted out by high voltage.

### **Connection Diagram**

### **Connection Diagram 2:**

from measurement system

Connection Diagram 4

LED Current Meter 50A(Green)(SKU:DFR0245-G)

LED Current Meter 50A(Red)(SKU:DFR0245-R)