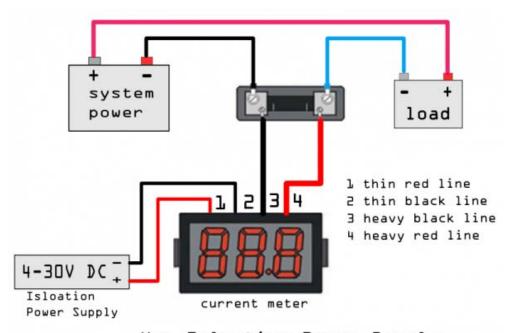

**Warnings:** Please carefully follow the instructions for wiring. The power supply terminal and measurement terminal of this LED Current Meter are used common-ground connect. So, the measurement terminal of current meter must be cascaded after load. It's better that power supply of the current meter is isolated. And before using the current meter ,you must be connect the shunt firstly for fear that the current meter is burnted out by high voltage.

### **Connection Diagram**

### **Connection Diagram 1:**

Use Isloation Power Supply Connection Diagram

Connection Diagram 3