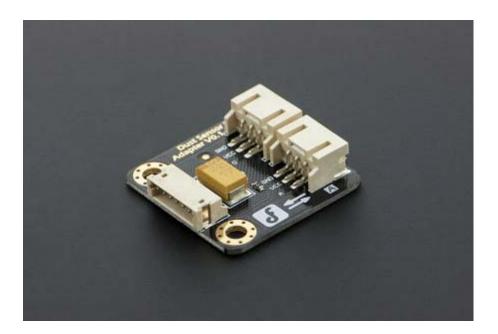

# Dust Sensor Adapter SKU:DFR0280

#### **INTRODUCTION**

Sharp GP2Y1010AU Dust Sensor requires some wiring on the breadboard and a list of components to make it Arduino compatible. This has turned down several people due to the thin wires of the sharp sensor making it yet another addition to the drawer. We've listened your requests and created this adapter so you can get started right away on your project.

#### **SPECIFICATION**

- Volatge: 5V
- Size: 27x27mm (1.064\*1.064")
- Integrated LED for power indicator.

On-board silkscreen:

- A is for analog pin
- D is for digital pin