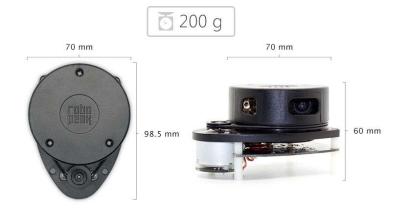

Robot Localization & Mapping (SLAM)



3D Modeling



Obstacle Avoidance Safety & Security



Multitouch & Human Interaction

### Best Sensor for Robots

Obstacle Avoidance, Mapping, Localization, Navigation





RoboPeak Mini Robot generates the environment map and find its way to the destination using an RPLIDAR



Realtime ICP-SLAM based on RPLIDAR

#### Mechanism =

#### 2000 fps

High Speed Laser Triangluation Vision System
Designed by RoboPeak

RPUDAR emits modulated infrared laser signal and the laser signal is then reflected by the object to be detected. The returning signal is sampled by vision acquisition system in RPUDAR and the DSP embedded in RPUDAR starprocessing the sample data and output distance value and apple value in between onlying and RPUDAR through



Size & Weight



## **SPECIFICATION**

Note: It has been newest Model: A1M8 ——2018/5/15



RPLIDAR A1M8 - 360 Degree Laser Scanner Development Kit Review

# SHIPPING LIST

360 Degree Laser Scanner Development Kit x1

https://www.dfrobot.com/product-1125.html 8-22-18