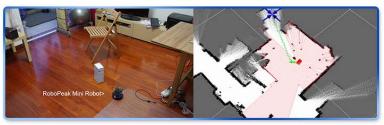

### Best Sensor for Robots

Obstacle Avoidance, Mapping, Localization, Navigation

RoboPeak Mini Robot generates the environment map and find its way to the destination using an RPLIDAR

Realtime ICP-SLAM based on RPLIDAR