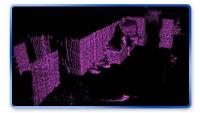

#### 360 Degree Omnidirectional Laser Range Scanning

its surrounding environment and then generate an outline map for the environment.