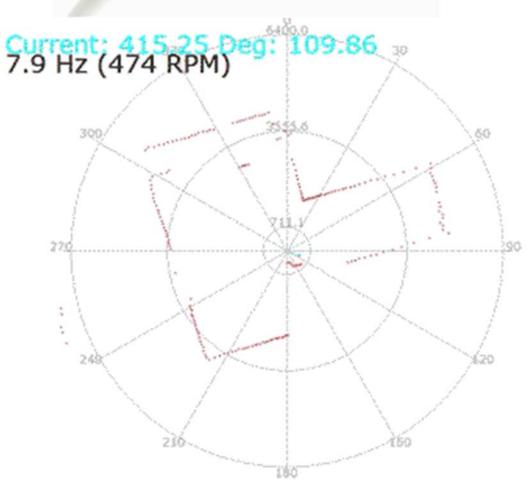

#### 360 Degree Omnidirectional Laser Range Scanning

its surrounding environment and then generate an outline map for the environment.

#### Ideal for Robot Navigation and Localization

RPLIDAR is the designed sensor for applying SLAM algorithm

With the scan rate set as 5.5Hz and the resolution is 0.2% percent of the actual distance