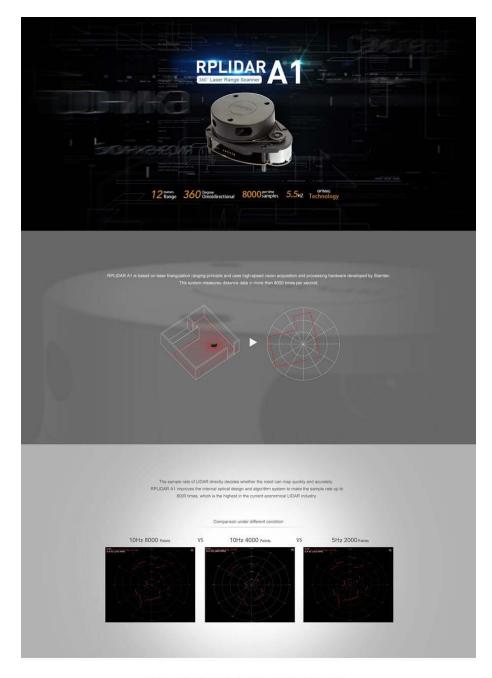

# **RPLIDAR A1M8 - 360 Degree Laser Scanner** Development Kit SKU:DFR0315

#### Ideal for Robot Navigation and Localization

RPLIDAR is the designed sensor for applying SLAM algorithm

With the scan rate set as 5.5Hz and the resolution is 0.2% percent of the actual distance

#### 2000 fps

High Speed Laser Triangluation Vision System
Designed by RoboPeak

RPUDAR emits modulated infrared laser signal and the laser signal is then reflected by the object to be detected. The returning signal is sampled by vision acquisition system in RPUDAR and the DSP embedded in RPUDAR starprocessing the sample data and output distance value and apple value in between onlying and RPUDAR through