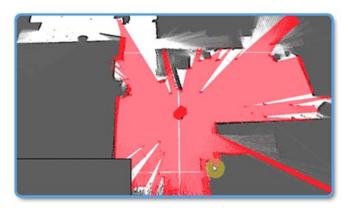

#### 360 Degree Omnidirectional Laser Range Scanning

its surrounding environment and then generate an outline map for the environment.

#### Ideal for Robot Navigation and Localization

RPLIDAR is the designed sensor for applying SLAM algorithm

With the scan rate set as 5.5Hz and the resolution is 0.2% percent of the actual distance