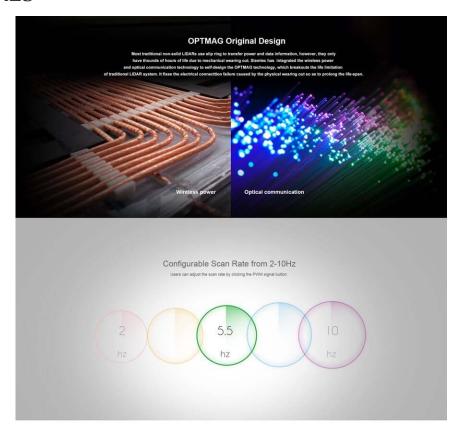

#### Ideal for Robot Navigation and Localization

RPLIDAR is the designed sensor for applying SLAM algorithm

With the scan rate set as 5.5Hz and the resolution is 0.2% percent of the actual distance