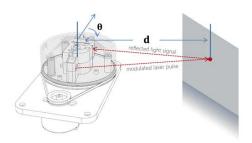

#### 2000 fps

High Speed Laser Triangluation Vision System
Designed by RoboPeak

RPUDAR emits modulated infrared laser signal and the laser signal is then reflected by the object to be detected. The returning signal is sampled by vision acquisition system in RPUDAR and the DSP embedded in RPUDAR starprocessing the sample data and output distance value and apple value in between onlying and RPUDAR through