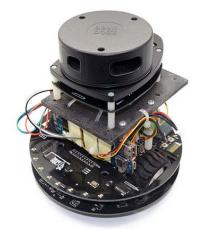

208, Overseas Decoration Building, #122 Zhenhua RD., Futian, Shenzhen, China











# **RPLIDAR A1M8 - 360 Degree Laser Scanner** Development Kit SKU:DFR0315

# *INTRODUCTION*



#### 360 Degree Omnidirectional Laser Range Scanning

its surrounding environment and then generate an outline map for the environment.







# **FEATURES**



#### Ideal for Robot Navigation and Localization

RPLIDAR is the designed sensor for applying SLAM algorithm



With the scan rate set as 5.5Hz and the resolution is 0.2% percent of the actual distance



## **APPLICATIONS**

## Applications —



Robot Localization & Mapping (SLAM)



3D Modeling



Obstacle Avoidance Safety & Security



Multitouch & Human Interaction

### Best Sensor for Robots

Obstacle Avoidance, Mapping, Localization, Navigation





RoboPeak Mini Robot generates the environment map and find its way to the destination using an RPLIDAR



Realtime ICP-SLAM based on RPLIDAR

#### Mechanism =

#### 2000 fps

High Speed Laser Triangluation Vision System
Designed by RoboPeak

RPUDAR emits modulated infrared laser signal and the laser signal is then reflected by the object to be detected. The returning signal is sampled by vision acquisition system in RPUDAR and the DSP embedded in RPUDAR starprocessing the sample data and output distance value and apple value in between onlying and RPUDAR through



Size & Weight



## **SPECIFICATION**

Note: It has been newest Model: A1M8 ——2018/5/15



RPLIDAR A1M8 - 360 Degree Laser Scanner Development Kit Review

# SHIPPING LIST

360 Degree Laser Scanner Development Kit x1

https:/