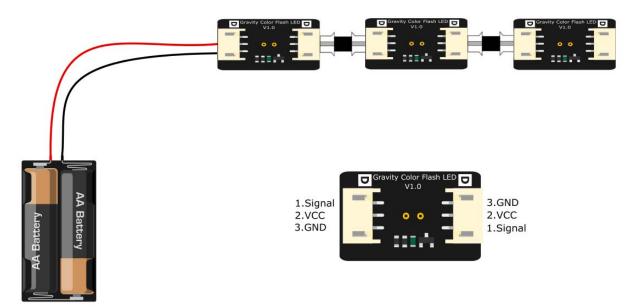

#### **SPECIFICATION**

- Input Voltage: 3.3-5.0V
- Drive Current: 25mA (MAX)
- Interface Type: Gravity-3Pin (Digital)
- Size: 25 \* 16 mm / 0.98 \* 0.63 inches
- Weight: 12 g

#### SHIPPING LIST

- Gravity: Digital Colorful Flashing LED Module x1
- PH2.0-3Pin cable (80mm) x1
- Gravity-3Pin Scattered XH2.54 Cable (30cm) x1
- Double sponge rubber x1

https://www.dfrobot.com/product-1602.html 8-23-18