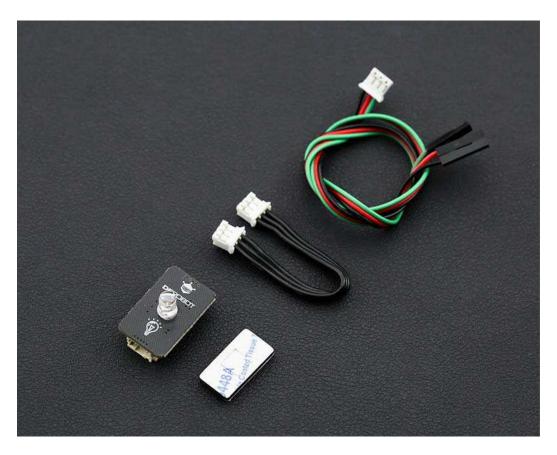

#### INTRODUCTION

Gravity Colorful LED is an LED twinkles with seven colors--the colors of rainbow. It is easy to light up the LED. Turn on the power, then the LED will light up without programming. The built-in controller controls the colors and duration randomly, which makes it shine like a colorful star. Moreover, the module supports cascade control, only one interface can control all LEDs.

#### 3.3~5V DC Power Supply

Note: It can't control the LED color, but you can turn on/off with signal interface.