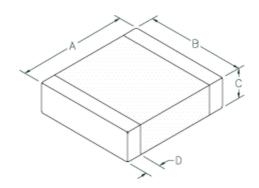

### **Physical Dimensions**

| A     | В     | С     | D     | A    | В    | С    | D    |
|-------|-------|-------|-------|------|------|------|------|
| mm    | mm    | mm    | mm    | in   | in   | in   | in   |
| 0.220 | 0.200 | 0.142 | 0.030 | 5.59 | 5.08 | 3.61 | 0.76 |