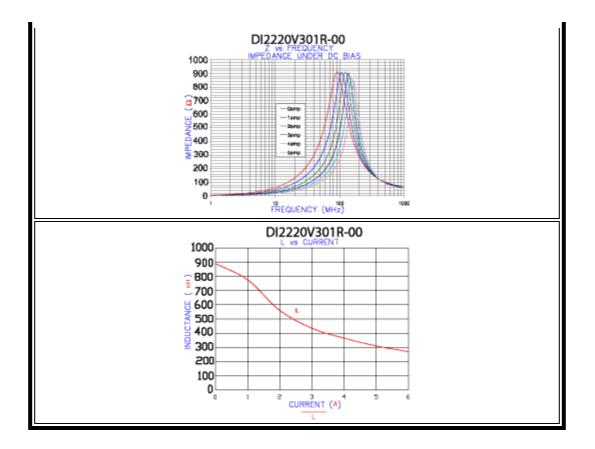

## DI2220V301R-00

#### **Electrical Characteristics**

| L @ 5 Amps | DCR<br>Max | Rated<br>Current<br>mA |  |
|------------|------------|------------------------|--|
| 300        | 0.010      | 8000                   |  |