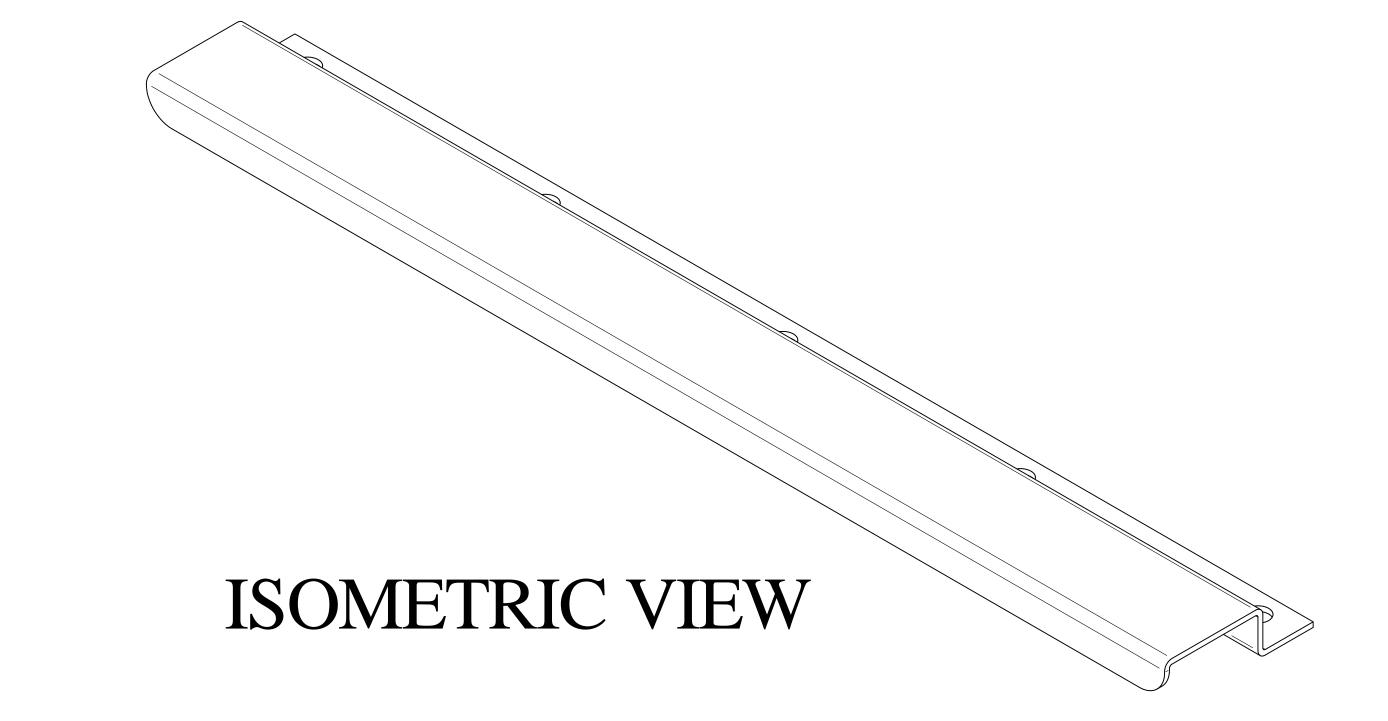

## PART No. DK16S16

for more information visit www.hammfg.com

Data subject to change without notice

Isometric drawing Not to Scale

TOP VIEW

FRONT VIEW