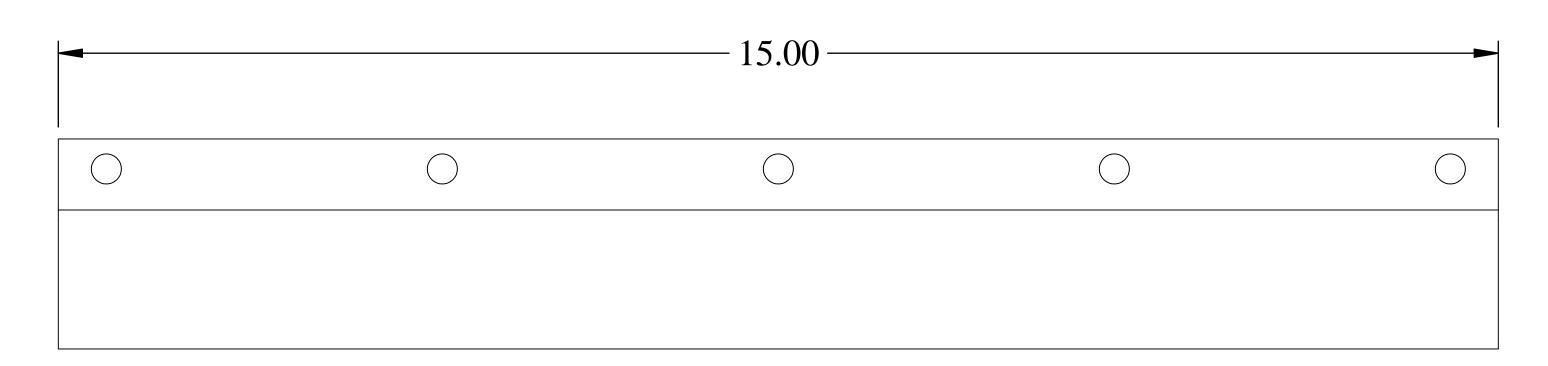

## PART No. DK16S16

for more information visit www.hammfg.com

Data subject to change without notice

Isometric drawing Not to Scale

TOP VIEW

FRONT VIEW