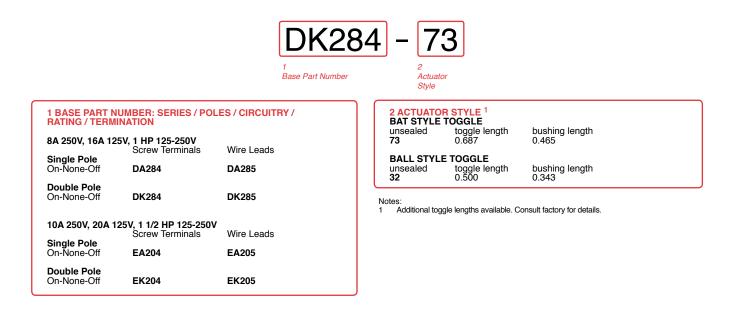

## DK/EK-Series HEAVY DUTY TOGGLE SWITCHES

The switch that can handle your heavy duty requirements. Single or double pole with wire lead or screw terminations, and ratings to 20A 125V 10A 250V, the ac/dc DK/EK-Series is the most heavy duty toggle switch in the Carling line. Its sturdy metal construction and stiff actuation force will withstand the abuses of virtually any stringent application. The quick make/quick break contact mechanism is ideal for high voltage DC applications.

#### **Product Highlights:**

- Ratings up to 20A 125V AC or DC
- Screw Term or Wire Lead terminations
- Quick Make / Quick Break contact mechanism
- Bat or Ball style toggle options

- Industrial Motor Control
- General Purpose