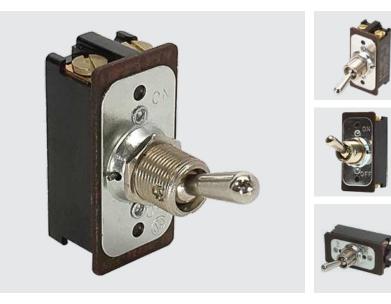

## DK/EK-Series HEAVY DUTY TOGGLE SWITCHES

The switch that can handle your heavy duty requirements. Single or double pole with wire lead or screw terminations, and ratings to 20A 125V 10A 250V, the ac/dc DK/EK-Series is the most heavy duty toggle switch in the Carling line. Its sturdy metal construction and stiff actuation force will withstand the abuses of virtually any stringent application. The quick make/quick break contact mechanism is ideal for high voltage DC applications.

#### **Product Highlights:**

- Ratings up to 20A 125V AC or DC
- Screw Term or Wire Lead terminations
- Quick Make / Quick Break contact mechanism
- Bat or Ball style toggle options

- Industrial Motor Control
- General Purpose