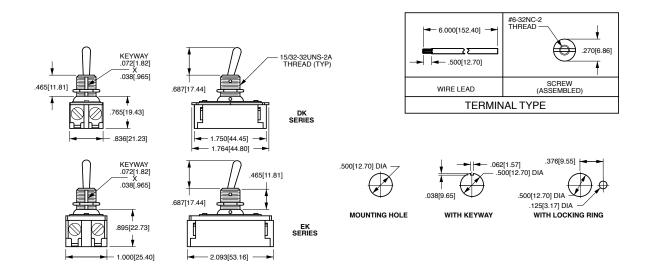

## DK/EK-Series HEAVY DUTY TOGGLE SWITCHES

The switch that can handle your heavy duty requirements. Single or double pole with wire lead or screw terminations, and ratings to 20A 125V 10A 250V, the ac/dc DK/EK-Series is the most heavy duty toggle switch in the Carling line. Its sturdy metal construction and stiff actuation force will withstand the abuses of virtually any stringent application. The quick make/quick break contact mechanism is ideal for high voltage DC applications.

#### **Product Highlights:**

- Ratings up to 20A 125V AC or DC
- Screw Term or Wire Lead terminations
- Quick Make / Quick Break contact mechanism
- Bat or Ball style toggle options

- Industrial Motor Control
- General Purpose