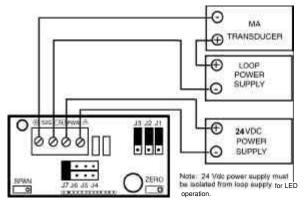

|  |
| DK852A | 2V input - RED LED                          |  |
| DK853A | 20V input - RED LED                         |  |
| DK857B | 4-20mA loop poweredLCD , 24V RED NEG. B/L   |  |
| DK857A | 4-20mA loop controlled - RED LED            |  |
| DK951A | 200mV input - GREEN LED                     |  |
| DK952A | 2V input - GREEN LED                        |  |
| DK953A | 20V input - GREEN LED                       |  |
| DK957A | 4-20mA loop controlled - GREEN LED          |  |
| DK957B | 4-20mA loop powered LCD, 24V GREEN NEG. B/L |  |



### LED & LCD DIGITAL PANEL METERS

Large LCD & LED Digital Panel Meters- 3 1/2 Digit

## Cutout



\*Note: Pins 2 & 4 should be tied

together for proper operation



# 4 - 20mA Wiring

#### **DK807**



### DK757B, DK857A, DK857B, DK957A, DK957B