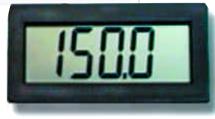

### LED & LCD DIGITAL PANEL METERS

Large LCD & LED Digital Panel Meters- 3 1/2 Digit

#### **DESCRIPTION**

The LCD provides a large, 98", 3-1/2 digit black, green, red or blue display. The LED provides a large, .8", 3-1/2 digit, green or red display.

#### **LCD FEATURES**

- Decimal point user selectable
- Eng. units user selectable
- Snap-in panel mounting
- Large .98" digits for easy viewing