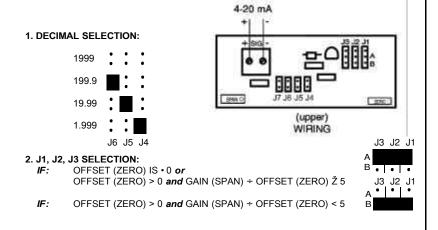

1A | 200mV input - RED LED                       |  |
| DK852A | 2V input - RED LED                          |  |
| DK853A | 20V input - RED LED                         |  |
| DK857B | 4-20mA loop poweredLCD , 24V RED NEG. B/L   |  |
| DK857A | 4-20mA loop controlled - RED LED            |  |
| DK951A | 200mV input - GREEN LED                     |  |
| DK952A | 2V input - GREEN LED                        |  |
| DK953A | 20V input - GREEN LED                       |  |
| DK957A | 4-20mA loop controlled - GREEN LED          |  |
| DK957B | 4-20mA loop powered LCD, 24V GREEN NEG. B/L |  |



### LED & LCD DIGITAL PANEL METERS

Large LCD & LED Digital Panel Meters- 3 1/2 Digit

## Cutout



\*Note: Pins 2 & 4 should be tied

together for proper operation



# 4 - 20mA Wiring

#### **DK807**



### DK757B, DK857A, DK857B, DK957A, DK957B