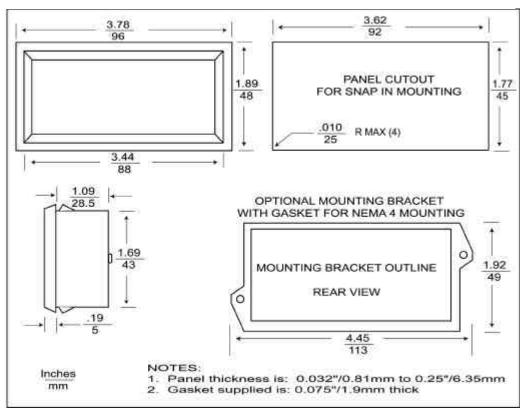

#### **ALL MODELS**

· Gasket and clamp provided for optional NEMA applications

| _            | ications:              |                                                                           |
|--------------|------------------------|---------------------------------------------------------------------------|
| Display:     | Dinita                 | 2.4/0.Digita / .4000                                                      |
|              | Digits:                | 3 1/2 Digits (±1999 counts)                                               |
|              | Type:                  | 0.98" ( 24.9 mm) LCD                                                      |
|              | D 1 11                 | 0.8" (20.3 mm) LED                                                        |
|              | Polarity:              | Automatic, "-" Displayed.                                                 |
|              | Decimal Points:        | 3 Position, User Selectable                                               |
|              | Overload:              | Three lower order digits blank for inputs >1999 & <-1999                  |
|              | Hold:                  | Display Hold Function is Standard                                         |
|              | Annunciators:          | PSI, PSI, °F, °C, % (user selected, LCD only)                             |
| nputs:       |                        |                                                                           |
|              | Ranges:                | ±200.0mV, +/-2.000V, +/-20.00V DC, 4-20mA                                 |
|              | Configuration:         | Bipolar, Differential                                                     |
|              | Protection:            | ±350V DC, (±100V DC on 200mV Range)                                       |
|              | Impedance:             | >1 Megohm, (>10 Megohm on 200mV Range)                                    |
| Performance: | Accuracy:              | ±(0.05% FS +1 counts)                                                     |
|              | Conversion Rate:       | 3 per Second                                                              |
|              | Normal Mode Rejection: | >30 db @ 60 Hz                                                            |
|              | Common Mode Range:     | ±1V DC                                                                    |
|              | Common Mode Rej.:      | >86 dB                                                                    |
|              | Zero Adjustment:       | Automatic                                                                 |
|              | Warmup:                | 10 Minutes Typical                                                        |
|              | Temperature Coeff.:    | ±100 ppm per °C Typical                                                   |
| nvironment:  |                        |                                                                           |
|              | Operating Range:       | -10 to 50 °C                                                              |
|              | Storage Range:         | -40 to 75 °C                                                              |
| ower Supply: | otorago rango.         | 10.00.00                                                                  |
| oner cuppij. | Voltage input units:   | +5V DC (180mA LED, 3mA LCD)                                               |
|              | DK807:                 | powered by mA control loop                                                |
|              | DK757,DK857,DK957:     | +24V DC (40mA)                                                            |
| Mounting:    | DICTOT, DICOT, DICOT.  | 124V BO (40HIN)                                                           |
| nounting.    |                        | Snap-In Panel Mount                                                       |
| Connection:  |                        | Onap-in i and mount                                                       |
| Joiniection. |                        | 4 screw terminal (4-20mA)                                                 |
|              |                        |                                                                           |
|              |                        | 13 pin male connection (voltage) 13 pin connector/wiring harness included |