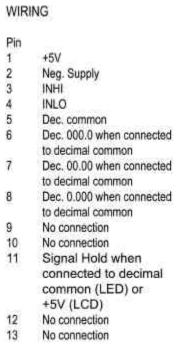

#### **ALL MODELS**

· Gasket and clamp provided for optional NEMA applications

| _            | ications:              |                                                                           |
|--------------|------------------------|---------------------------------------------------------------------------|
| Display:     | Dinita                 | 2.4/0.Digita / .4000                                                      |
|              | Digits:                | 3 1/2 Digits (±1999 counts)                                               |
|              | Type:                  | 0.98" ( 24.9 mm) LCD                                                      |
|              | D 1 11                 | 0.8" (20.3 mm) LED                                                        |
|              | Polarity:              | Automatic, "-" Displayed.                                                 |
|              | Decimal Points:        | 3 Position, User Selectable                                               |
|              | Overload:              | Three lower order digits blank for inputs >1999 & <-1999                  |
|              | Hold:                  | Display Hold Function is Standard                                         |
|              | Annunciators:          | PSI, PSI, °F, °C, % (user selected, LCD only)                             |
| nputs:       |                        |                                                                           |
|              | Ranges:                | ±200.0mV, +/-2.000V, +/-20.00V DC, 4-20mA                                 |
|              | Configuration:         | Bipolar, Differential                                                     |
|              | Protection:            | ±350V DC, (±100V DC on 200mV Range)                                       |
|              | Impedance:             | >1 Megohm, (>10 Megohm on 200mV Range)                                    |
| Performance: | Accuracy:              | ±(0.05% FS +1 counts)                                                     |
|              | Conversion Rate:       | 3 per Second                                                              |
|              | Normal Mode Rejection: | >30 db @ 60 Hz                                                            |
|              | Common Mode Range:     | ±1V DC                                                                    |
|              | Common Mode Rej.:      | >86 dB                                                                    |
|              | Zero Adjustment:       | Automatic                                                                 |
|              | Warmup:                | 10 Minutes Typical                                                        |
|              | Temperature Coeff.:    | ±100 ppm per °C Typical                                                   |
| nvironment:  |                        |                                                                           |
|              | Operating Range:       | -10 to 50 °C                                                              |
|              | Storage Range:         | -40 to 75 °C                                                              |
| ower Supply: | otorago rango.         | 10.00.00                                                                  |
| oner cuppij. | Voltage input units:   | +5V DC (180mA LED, 3mA LCD)                                               |
|              | DK807:                 | powered by mA control loop                                                |
|              | DK757,DK857,DK957:     | +24V DC (40mA)                                                            |
| Mounting:    | DICTOT, DICOT, DICOT.  | 124V BO (40HIN)                                                           |
| nounting.    |                        | Snap-In Panel Mount                                                       |
| Connection:  |                        | Onap-in i and mount                                                       |
| Joiniection. |                        | 4 screw terminal (4-20mA)                                                 |
|              |                        |                                                                           |
|              |                        | 13 pin male connection (voltage) 13 pin connector/wiring harness included |

## Cutout

\*Note: Pins 2 & 4 should be tied

together for proper operation