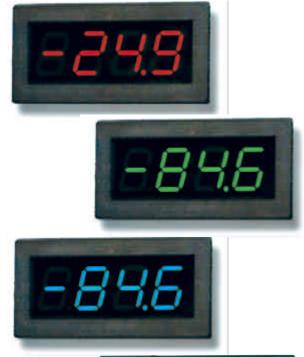

### LED & LCD DIGITAL PANEL METERS

Large LCD & LED Digital Panel Meters- 3 1/2 Digit

#### **DESCRIPTION**

The LCD provides a large, 98", 3-1/2 digit black, green, red or blue display. The LED provides a large, .8", 3-1/2 digit, green or red display.

#### **LED FEATURES**

- Decimal point user selectable
- · Snap-in panel mounting
- Large .8" digits for easy viewing