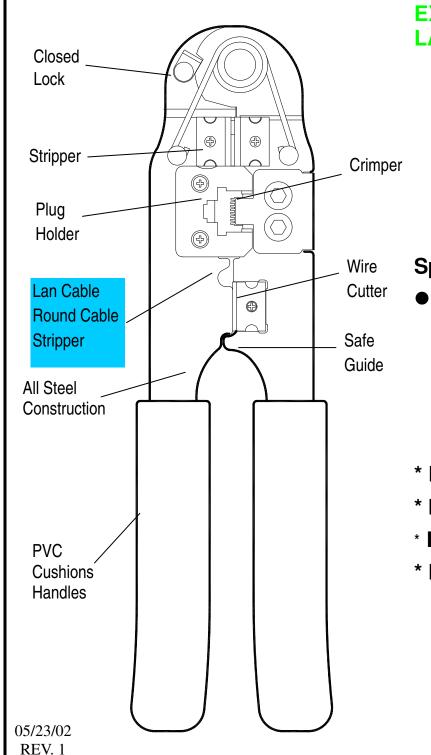

## **DL-1004/1006/1008/1010**MODULAR CUTS-STRIPS-CRIMPS TOOL

EXTRA USE FOR STRIPPING LAN CABLE & ROUND CABLE

## **Specification:**

• Item No: DL-1004 (4P4C&4P2C)

DL-1006 (6P6C/RJ-12)

(6P4C/RJ-11)

(6P2C)

DL-1008 (8P8C/RJ-45)

DL-1010 (10P10C)

\* Length: 8" (203+/-3mm)

\* Material: 3.2mm Low Carbon Steel

\* Hardness: HR30N 55-65

\* Finished: Black oxide finished.