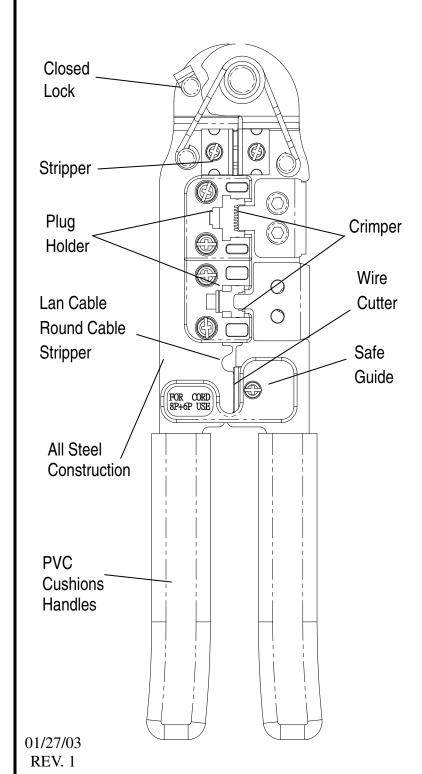

# DL-1068/1468 MODULAR CUTS-STRIPS-CRIMPS TOOL

#### • Item No:

DL-1068 (8P8C/RJ-45) (6P6C/RJ-12) (6P4C/RJ-11) (6P2C) DL-1468 (8P8C/RJ-45) (6P4C/RJ-11) (6P2C) (4P4C&4P2C)

\* Length: 8.5" (216+/-3mm)

\* Material: 3.2mm Low Carbon Steel

\* Hardness: HR30N 55-65

\* Finished: Black oxide finished.