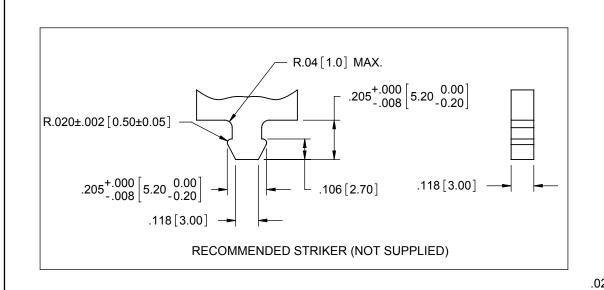

RECOMMENDED MOUNTING HOLE

AUDIBLE LOCK AND RELEASE. SUPPLIED IN RELEASED POSITION. ALL VALUES FOR REFERENCE ONLY.

| Α    | RELEASED FOR PRODUCTION, CO 200114 | SK    | 01/30/08 |
|------|------------------------------------|-------|----------|
| REV. | DESCRIPTION                        | ENGR. | DATE     |
|      |                                    |       |          |