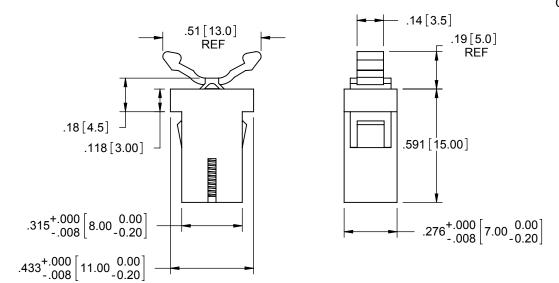

RECOMMENDED MOUNTING HOLE

AUDIBLE LOCK AND RELEASE. SUPPLIED IN RELEASED POSITION. ALL VALUES FOR REFERENCE ONLY.

| Α    | RELEASED FOR PRODUCTION, CO 200114 | SK    | 01/30/08 |
|------|------------------------------------|-------|----------|
| REV. | DESCRIPTION                        | ENGR. | DATE     |
|      |                                    |       |          |