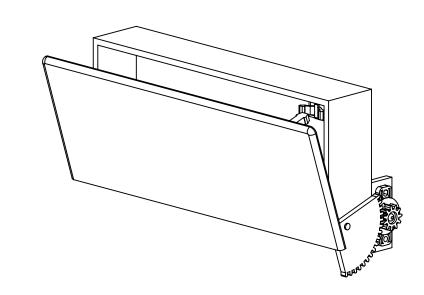

RECOMMENDED MOUNTING HOLE

AUDIBLE LOCK AND RELEASE. SUPPLIED IN RELEASED POSITION. ALL VALUES FOR REFERENCE ONLY.

| Α    | RELEASED FOR PRODUCTION, CO 200114 | SK    | 01/30/08 |
|------|------------------------------------|-------|----------|
| REV. | DESCRIPTION                        | ENGR. | DATE     |
|      |                                    |       |          |