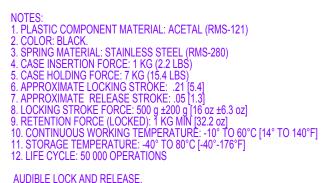

RECOMMENDED MOUNTING HOLE

AUDIBLE LOCK AND RELEASE. SUPPLIED IN RELEASED POSITION. ALL VALUES FOR REFERENCE ONLY.

| Α    | RELEASED FOR PRODUCTION, CO 200114 | SK    | 01/30/08 |
|------|------------------------------------|-------|----------|
| REV. | DESCRIPTION                        | ENGR. | DATE     |
|      |                                    |       |          |