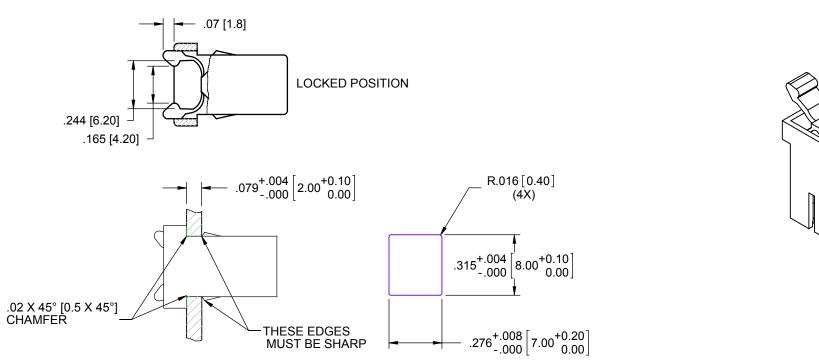

RECOMMENDED MOUNTING HOLE

AUDIBLE LOCK AND RELEASE. SUPPLIED IN RELEASED POSITION. ALL VALUES FOR REFERENCE ONLY.

| Α    | RELEASED FOR PRODUCTION, CO 200114 | SK    | 01/30/08 |
|------|------------------------------------|-------|----------|
| REV. | DESCRIPTION                        | ENGR. | DATE     |
|      |                                    |       |          |