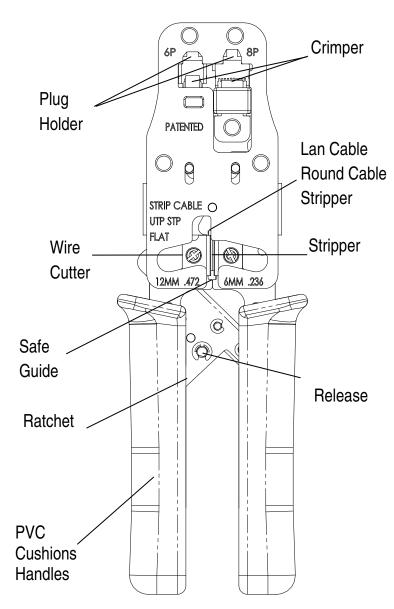

## DL-2668/2668R/2610/2610R/2648/2648R PROFESSIONAL MODULAR CUTS-STRIPS-CRIMPS TOOL

## Specification:

Item No:

**DL-2668** 

(8P8C/RJ45,6P6C/RJ-12,6P4C/RJ-11, 6P2C)

**DL-2668R** 

(8P8C/RJ45,6P6C/RJ-12,6P4C/RJ-11, 6P2C) WITH RATCHET

DL-2610

(10P10C/RJ-48,6P6C/RJ-12,6P4C/RJ-11,6P2C)

**DL-2610R** 

(10P10C/RJ-48,6P6C/RJ-12,6P4C/RJ-11, 6P2C) WITH RATCHET

**DL-2648** 

(8P8C/RJ45,,6P4C/RJ-11, 6P2C, 4P4C/HAND SET)

**DL-2648R** 

(8P8C/RJ45,,6P4C/RJ-11, 6P2C, 4P4C/HAND SET)WITH RATCHET

\* Length: 8" (203+/-3mm)