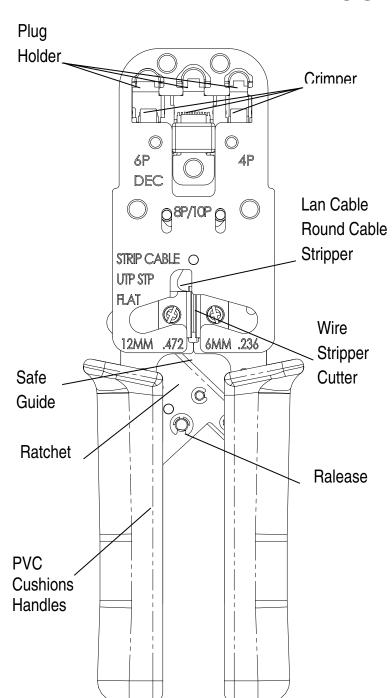

## DL-3468/3468R/3460/3460R PROFESSIONAL MODULAR CUTS-STRIPS-CRIMPS TOOL

## **Specification:**

Item No:

**DL-3468** 

8P8C/RJ45,6P6C/RJ-12,6P4C/RJ-11,6P2C 4P4C,4P2C,DEC/OFF SET PLUG 6P6C

**DL-3468R** 

8P8C/RJ45,6P6C/RJ-12,6P4C/RJ-11,6P2C 4P4C,4P2C, DEC/OFF SET PLUG 6P6C

With Ratchet

DL-3460

10P10C,AMP8P8C/RJ45,6P6C/RJ-12,

6P4C/RJ-11,6P2C,4P4C,4P2C,

DEC/OFF SET PLUG 6P6C

**DL-3460R** 

10P10C,AMP8P8C/RJ45,6P6C/RJ-12,

6P4C/RJ-11,6P2C,4P4C,4P2C,

DEC/OFF SET PLUG 6P6C With Ratchet

\* Length: 7.8" (200+/-3mm)

\* Material: Carbon Steel

\* Weight: 400g

\* Hardness: HRC 42-48

• Finished: Black oxide finished.

PAT.P

11/22/05 REV. 2