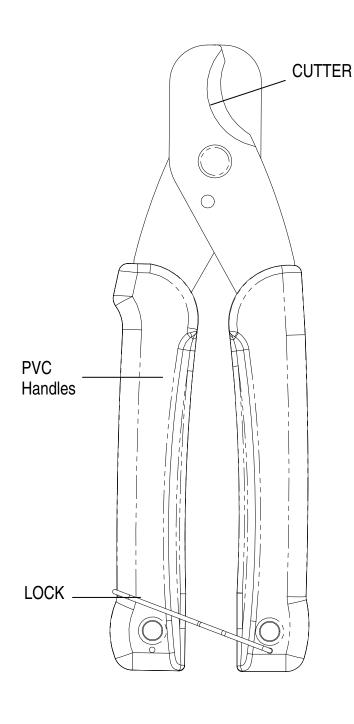

## **DL-501** Cable Cutter

## Specification:

\*Item No: DL-501

\* Function:

Curve Blade Cuts Wire up To  $\,\Phi$  0.41" ( $\,\Phi$  10.5mm)

\* Length: 6.7" (170+/-3mm)

\* Material: 3.2mm Middle Carbon

Steel

\* Weight: 180g

\* Finished: Black Oxide Finished.

Do Not Cut Steel.

06/30/03 REV. 1