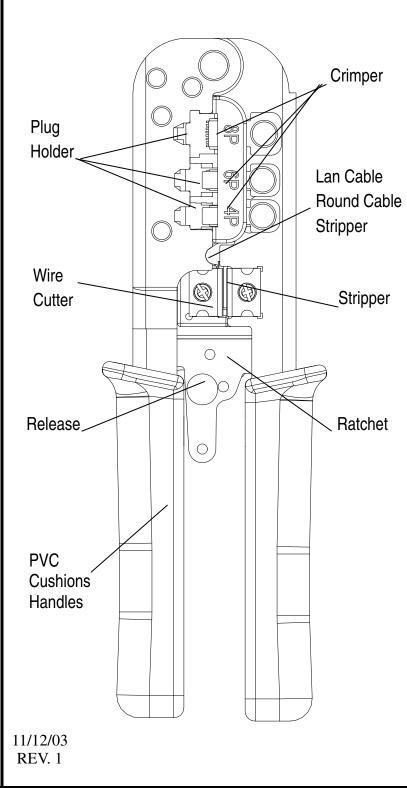

# DL-5468/5468R/568/568R/546/546R PROFESSIONAL MODULAR CUTS-STRIPS-CRIMPS TOOL

### • Item No:

#### DL-5468

(8P8C/RJ45,6P6C/RJ-12,6P4C/RJ-11,6P2C) (4P4C,4P2C)

#### DL-5468R

(8P8C/RJ45,6P6C/RJ-12,6P4C/RJ-11,6P2C) (4P4C,4P2C) With Ratchet

#### DL-568

(8P8C/RJ45,6P6C/RJ-12,6P4C/RJ-11,6P2C)

#### DL-568R

(8P8C/RJ45,6P6C/RJ-12,6P4C/RJ-11,6P2C) With Ratchet

#### DL-546

(6P6C/RJ-12,6P4C/RJ-11,6P2C4P4C,4P2C,)

#### DL-546R

(6P6C/RJ-12,6P4C/RJ-11,6P2C4P4C,4P2C,) With Ratchet

- \* Length: 8" (203+/-3mm)
- \* Material: Carbon Steel
- \* Weight: 350g
- \* Finished: Black oxide finished.