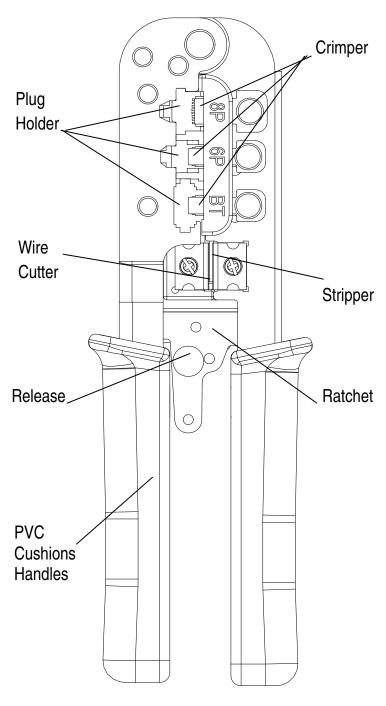

## DL-568BT/568BTR PROFESSIONAL MODULAR CUTS-STRIPS-CRIMPS TOOL

## **Specification:**

• Item No:

**DL-568BT** 

(8P8C/RJ45,6P6C/RJ-12,6P4C/RJ-11,6P2C) (6P BRITISH PLUG)

DL-568BTR

(8P8C/RJ45,6P6C/RJ-12,6P4C/RJ-11,6P2C) (6P BRITISH PLUG) With Ratchet

\* Length: 8" (203+/-3mm)

\* Material: Carbon Steel

\* Weight: 350g

\* Finished: Black oxide finished.

05/31/07 REV. 1