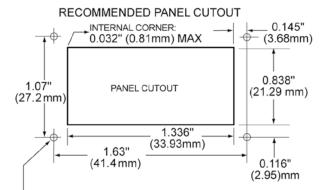

2.5 per second

2 screw terminals

.37" (9.4 mm)

self powered

85-264Vrms

47-63Hz

three lower order digits blank

#### **ORDERING INFO**

| PART NUMBER          | METER COLOR | METER INPUT    |
|----------------------|-------------|----------------|
| DLA20-LM-R-1         | RED         | 85-264Vrms     |
| DLA20-LM-B-1         | BLUE        | 85-264Vrms     |
| DLA20-LM-G-1         | GREEN       | 85-264Vrms     |
|                      |             |                |
| ACCESSORIES INCLUDED |             |                |
| DLA-BEZ-20-G         |             | Bezel Assembly |



# Specifications Installation and Operating Instructions LED Digital Panel Meters

Self Powered, 3 Digit LED Display, AC Line Voltage





#### **DIMENSIONS**

#### FRONT VIEW



#### **BEZEL ASSEMBLY**







0.093 (2.362) DIAMETER (4 REQUIRED) ONLY WHEN USING BEZEL ASSEMBLY