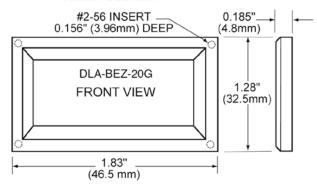

#### **BEZEL ASSEMBLY**

0.093 (2.362) DIAMETER (4 REQUIRED) ONLY WHEN USING BEZEL ASSEMBLY