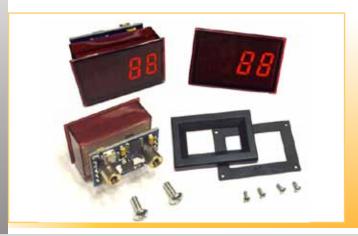

#### **ORDERING INFO**

| PART NUMBER          | METER COLOR | METER INPUT    |
|----------------------|-------------|----------------|
| DLA20-LM-R-1         | RED         | 85-264Vrms     |
| DLA20-LM-B-1         | BLUE        | 85-264Vrms     |
| DLA20-LM-G-1         | GREEN       | 85-264Vrms     |
|                      |             |                |
| ACCESSORIES INCLUDED |             |                |
| DLA-BEZ-20-G         |             | Bezel Assembly |