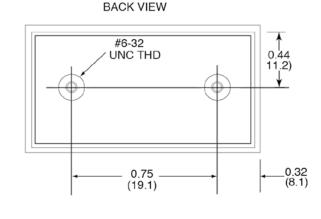

#### **BEZEL ASSEMBLY**

0.093 (2.362) DIAMETER (4 REQUIRED) ONLY WHEN USING BEZEL ASSEMBLY