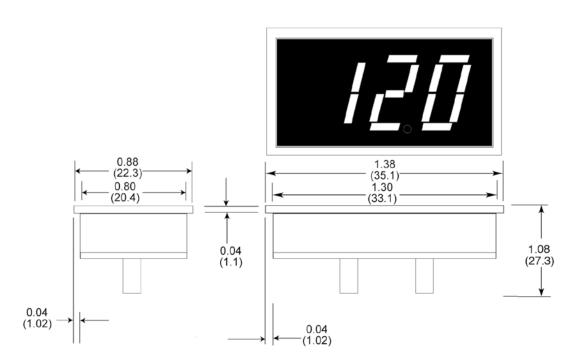

pm 1V$  (Typ)  $\pm 2V$  (Max) 2.5 per second

2 screw terminals

.37" (9.4 mm)

self powered

85-264Vrms

47-63Hz

three lower order digits blank

#### **ORDERING INFO**

| PART NUMBER          | METER COLOR | METER INPUT    |
|----------------------|-------------|----------------|
| DLA20-LM-R-1         | RED         | 85-264Vrms     |
| DLA20-LM-B-1         | BLUE        | 85-264Vrms     |
| DLA20-LM-G-1         | GREEN       | 85-264Vrms     |
|                      |             |                |
| ACCESSORIES INCLUDED |             |                |
| DLA-BEZ-20-G         |             | Bezel Assembly |



# Specifications Installation and Operating Instructions LED Digital Panel Meters

Self Powered, 3 Digit LED Display, AC Line Voltage





#### **DIMENSIONS**

#### FRONT VIEW



#### **BEZEL ASSEMBLY**







0.093 (2.362) DIAMETER (4 REQUIRED) ONLY WHEN USING BEZEL ASSEMBLY