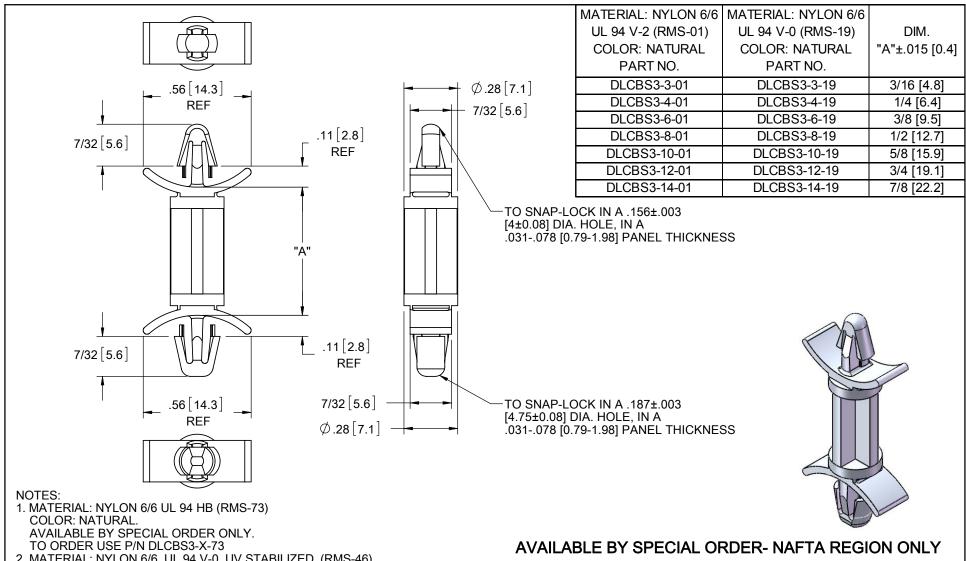

2. MATERIAL: NYLON 6/6, UL 94 V-0, UV STABILIZED, (RMS-46)

COLOR: BLACK. AVAILABLE BY SPECIAL ORDER ONLY. TO ORDER USE P/N: DLCBS3-X-UVB

3. ALTERNATE UNITS FOR REFERENCE ONLY.

| G    | REDRAWN, SEE ECN #1208 FOR CHANGES | SK    | 11/29/06 |
|------|------------------------------------|-------|----------|
| -    | SEE ENGINEERING FOR REVISIONS A-F  |       |          |
| REV. | DESCRIPTION                        | ENGR. | DATE     |

|       | IIILE: DU                                          | AL LOCKING       | ⊕ E DWG IN IN [MM] | QQ                                                   |          |           |       |
|-------|----------------------------------------------------|------------------|--------------------|------------------------------------------------------|----------|-----------|-------|
|       | CREATED USING<br>SOLIDWORKS                        | FILE #: DLCBS3   |                    | DWN: SK                                              | APP: RT  | FINAL     |       |
|       | TOLERANCES<br>UNLESS NOTED                         | SHEET: 1 OF 1    | SHEET SIZE: A      | DT: 11/27/06                                         | CHKD: SJ | PART #    | PRINT |
| 6<br> | .XX=±.010<br>.XXX=±.005<br>FRAC.=±1/64<br>ANG.=±1° | RE: RICHCO, INC. |                    | RICHCO, INC.<br>ENG@RICHCO-INC.COM<br>(773) 539-4060 |          | SEE TABLE | CA    |