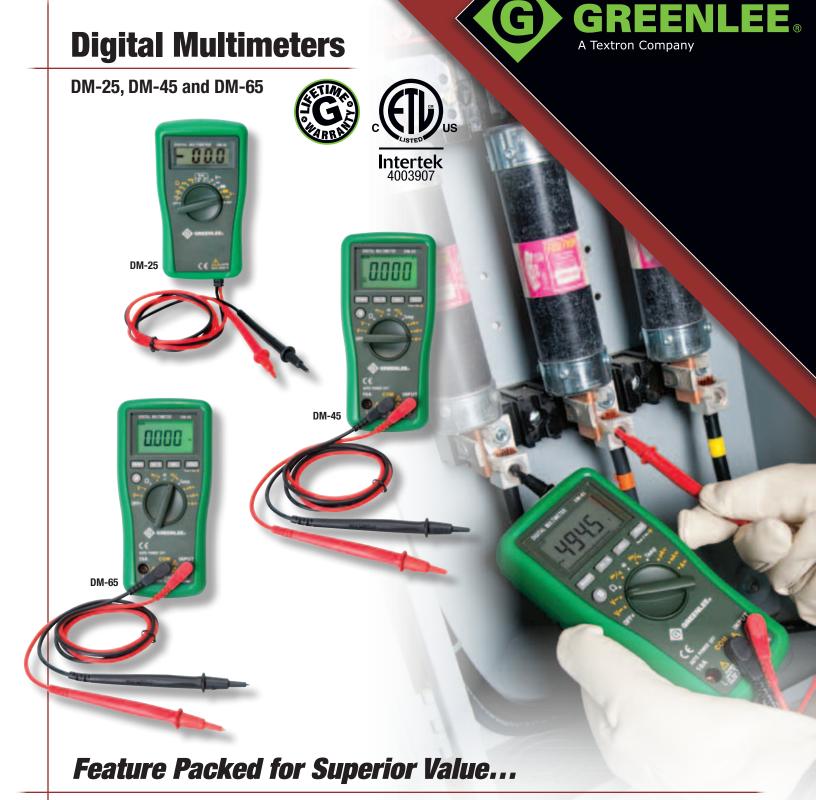

Greenlee is pleased to announce the introduction of our **NEW** Digital Multimeters. Part of a great value is having exactly what you need in a tool. Frequency, capacitance, duty cycle, temperature, battery test and analog bar graph are just some of the features available on these meters. All are designed for increasing efficiency on the job.

- CATIII 600V to 1000V safety ratings
- · Large, easy-to-read displays
- Lifetime Warranty
- ETL and CE approved

- Feature packed
- Manual and auto-ranging
- Replaceable fuses for easy field repair

## **Specifications**

| FUNCTION                  | DM-25       | DM-45           | DM-65                       |
|---------------------------|-------------|-----------------|-----------------------------|
| Display                   | Digital     | Digital         | Digital w/ Bar Graph        |
| AC Volts                  | 600         | 600             | 1000                        |
| DC Volts                  | 600         | 600             | 1000                        |
| AC Amps                   |             | 10              | 10                          |
| DC Amps                   |             | 10              | 10                          |
| Resistance                | 2M $Ω$      | $40$ Μ $\Omega$ | 60MΩ                        |
| Continuity / Diode Tests  | Yes / Yes   | Yes / Yes       | Yes / Yes                   |
| Frequency                 |             | Yes             | Yes                         |
| Duty Cycle                |             | 5%~95%          | 5%~95%                      |
| Capacitance               |             | 200uF           | 400uF                       |
| Temperature (Type K)      |             | Yes             | Yes                         |
| Battery Test (1.5V, 9V)   | Yes         |                 |                             |
| Counts                    | 2000        | 4000            | 6000                        |
| Ranging                   | Manual      | Auto / Manual   | Auto / Manual               |
| Hold                      |             | Yes             | Yes                         |
| Relative                  |             | Yes             | Yes                         |
| Backlight                 |             | Yes             | Yes                         |
| Automatic Power Off (APO) |             | Yes             | Yes                         |
| Field Replaceable Fuses   | No Fuses    | Yes             | Yes                         |
| Approval                  | ETL         | ETL             | ETL                         |
| Category / Voltage Rating | CATIII 600V | CATIII 600V     | CATIII 1000V;<br>CATIV 600V |