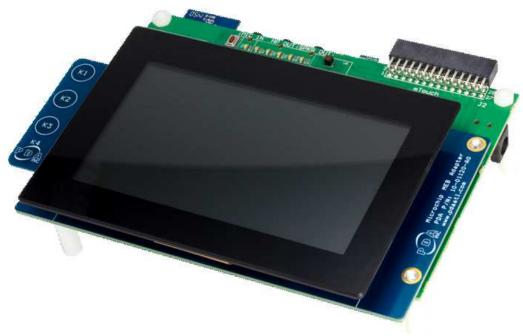

## DM320005-5 - Multimedia Expansion Board II

Part Number: DM320005-5

## Features

## The MEB-II kit features:

- o 4.3" WQVGA MaxTouch display daughter board.
- o Onboard 24-bit stereo audio codec
- VGA camera
- o 802.11 b/g wireless module
- o Bluetooth HCI transceiver
- o temperature sensor
- o microSD slot
- o analog accelerometer.