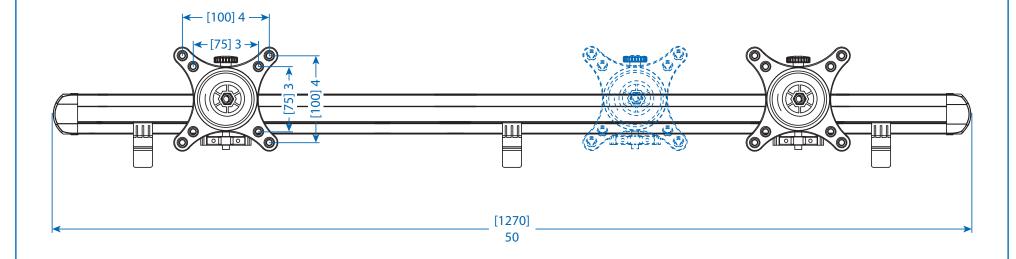

## MODEL:

## **DMR1024X2**

1111 W. 35th Street Chicago, IL 60609 USA 773.869.1234 www.tripplite.com

Dimensions: [mm] INCHES

Tripp Lite has a policy of continuous improvement. Specifications are subject to change without notice.