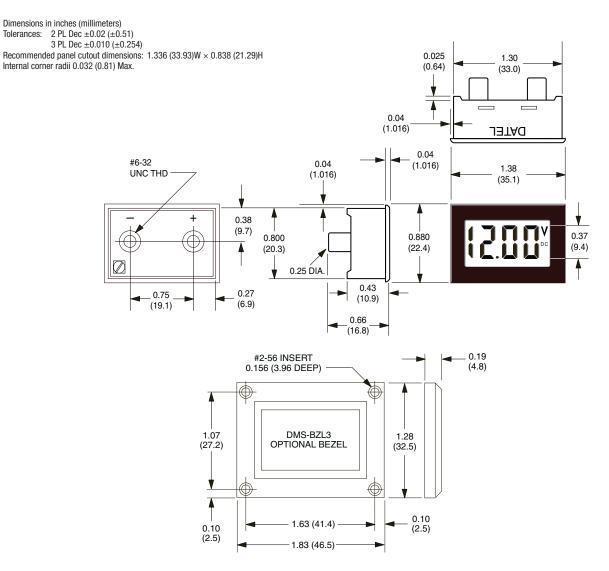

## DMS-20LCD-0/1 Series

Self-Powered, +12V and +24V, LCD Display 2-Wire DC Voltage Monitors

#### **FEATURES**

- Self-powered, only two connections required
- +6.50-18.00Vdc (0.01V resolution) or
   +8.0-50.0Vdc (0.1V resolution) input ranges
- Ideal for battery-powered systems
- Reverse polarity protected
- Built-in "VDC" annunciator
- Large (0.37"/9.4mm) LCD displays
- Subminiature 1.38" x 0.88" x 0.66" packages
- Rugged, ABS package

### Ordering Information

DMS-20LCD-0-DCM-C +6.50 to 18.00V dc voltage monitor
+8.0 to 50.0V dc voltage monitor

DMS-20-CP Panel cutout punch
DMS-BZL3-C Panel mount bezel

DMS-BZL4-C Panel mount bezel with sealing gasket