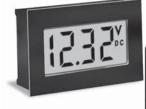

DATEL's new DMS-20LCD-0/1-DCM, self-contained, self-powered, dc voltage monitors set new standards for quality, performance, size and cost. Simply apply power to the two rear terminals and the unit is operational. No additional components are required!

The large, 0.37"/9.4mm, LCD display, with built-in "VDC" annunciator, can be easily read from 10 feet. Two models are available: one for 12Vdc nominal operation (+6.50-18.00V range, 0.01V resolution), the other for 24Vdc nominal operation (+8.0-50.0V range, 0.1V resolution). Reverse polarity protection is standard on both models.