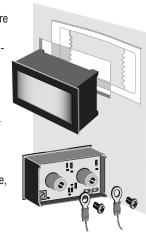

Typical panel mount installation and suggested wiring (user supplied)

Brass screws (6-32 thread) and a panel-mount retaining clip are supplied with each meter