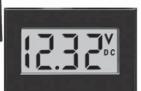

The large, 0.37"/9.4mm, LCD display, with built-in "VDC" annunciator, can be easily read from 10 feet. Two models are available: one for 12Vdc nominal operation (+6.50-18.00V range, 0.01V resolution), the other for 24Vdc nominal operation (+8.0-50.0V range, 0.1V resolution). Reverse polarity protection is standard on both models.