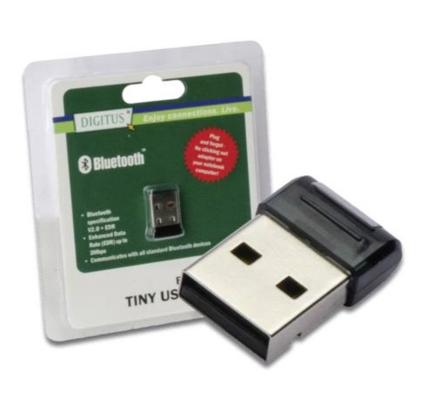

#### **DIGITUS Bluetooth 2.1 tiny USB adapter**

#### DN-3021-1 4016032285335

#### Plug and forget - No need to unplug

- Bluetooth specification 2.1 + EDR (up to 3Mbps)
- Class 2, up to 10 m distance
- Communicates with all standard Bluetooth devices
- System Requirements: PC compatible computer with USB 1.1 / USB 2.0 support, Microsoft Windows 7, Vista, XP
- The following services are supported: AV (A2DP, AVCTP, AVRCP, GAVDP), BIP, DUN, FAX, FTP, HCRP, HID, HS (with GAP), OPP, PAN, SDP, SPP, SYNC

#### **Package Content**

- Bluetooth USB Adapter
- Quick Installation Guide
- Product Support CD-ROM

💻 Datasheet - Page 2