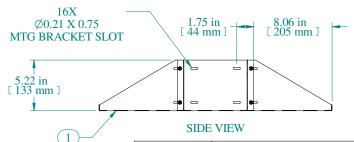

| Item Number | Title              | Quantity |
|-------------|--------------------|----------|
| 1           | DNRM - SHELF       | I        |
| 2           | DNRM - MTG BRACKET | 4        |
| 3           | SCREW 10-32 X 3/8  | 8        |
| 4           | IO-32 KEP NUT      | 8        |