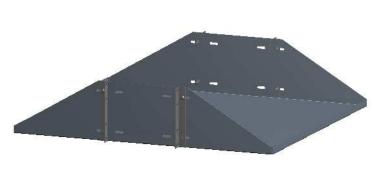

Data subject to change without notice. Isometric drawing not to scale.

Maximum Weight 275 lb

Mounting Hardware Included for 10-32 & 12-24 Tapped Rails Some Assembly Required