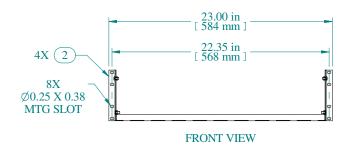

| Item Number | Title              | Quantity |
|-------------|--------------------|----------|
| 1           | DNRM - SHELF       | I        |
| 2           | DNRM - MTG BRACKET | 4        |
| 3           | SCREW 10-32 X 3/8  | 8        |
| 4           | IO-32 KEP NUT      | 8        |