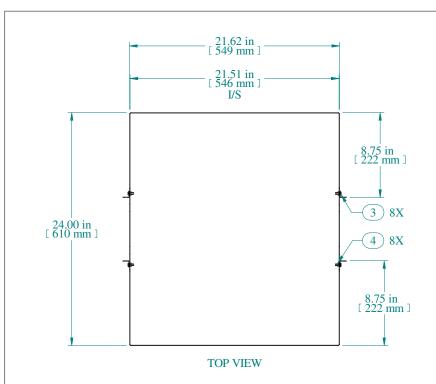

| Item Number | Title              | Quantity |
|-------------|--------------------|----------|
| 1           | DNRM - SHELF       | I        |
| 2           | DNRM - MTG BRACKET | 4        |
| 3           | SCREW 10-32 X 3/8  | 8        |
| 4           | IO-32 KEP NUT      | 8        |