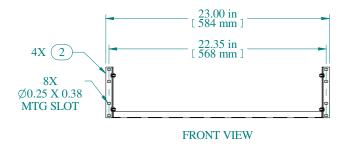

| Item Number | Title              | Quantity |
|-------------|--------------------|----------|
| 1           | DNRM - SHELF       | 1        |
| 2           | DNRM - MTG BRACKET | 4        |
| 3           | IO-32 KEP NUT      | 8        |
| 4           | SCREW 10-32 X 3/8  | 8        |