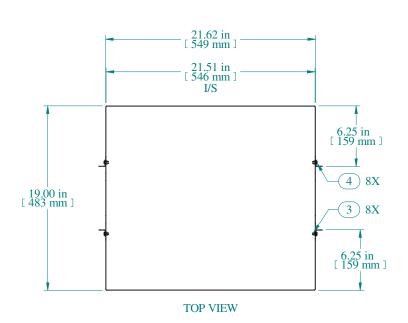

| Item Number | Title              | Quantity |
|-------------|--------------------|----------|
| 1           | DNRM - SHELF       | 1        |
| 2           | DNRM - MTG BRACKET | 4        |
| 3           | IO-32 KEP NUT      | 8        |
| 4           | SCREW 10-32 X 3/8  | 8        |