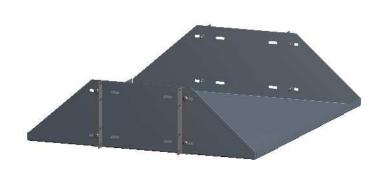

| Item Number | Title              | Quantity |
|-------------|--------------------|----------|
| 1           | DNRM - SHELF       | 1        |
| 2           | DNRM - MTG BRACKET | 4        |
| 3           | IO-32 KEP NUT      | 8        |
| 4           | SCREW 10-32 X 3/8  | 8        |

Data subject to change without notice. Isometric drawing not to scale.

| - 1   | $\sim$ | _ | _ | $\sim$ |
|-------|--------|---|---|--------|
| - 171 |        |   | - |        |
| -     | $\sim$ |   | _ | _      |