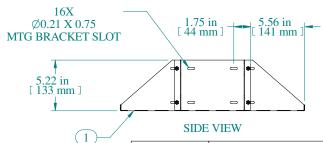

| Item Number | Title              | Quantity |
|-------------|--------------------|----------|
| 1           | DNRM - SHELF       | 1        |
| 2           | DNRM - MTG BRACKET | 4        |
| 3           | IO-32 KEP NUT      | 8        |
| 4           | SCREW 10-32 X 3/8  | 8        |