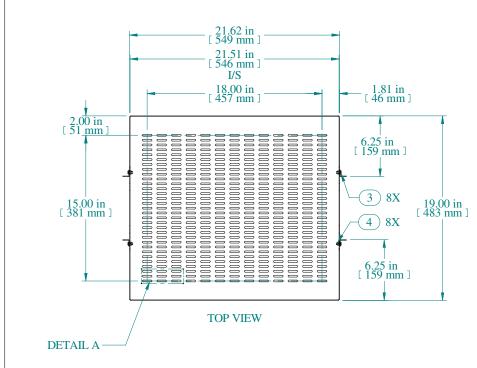

## NOTES

Maximum Weight 275 lb

DNRMV23

Mounting Hardware Included for 10-32 & 12-24 Tapped Rails Some Assembly Required

| Item Number | Title               | Quantity |
|-------------|---------------------|----------|
| I           | DNRM - VENTED SHELF | I        |
| 2           | DNRM - MTG BRACKET  | 4        |
| 3           | SCREW 10-32 X 3/8   | 8        |
| 4           | IO-32 KEP NUT       | 8        |