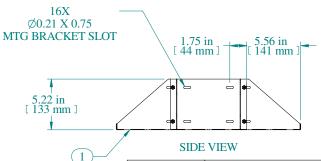

IC Socket, Relay, Connector. Our parts cover such applications as commercial, industrial, and automotives areas.

We are looking forward to setting up business relationship with you and hope to provide you with the best service and solution. Let us make a better world for our industry!



## Contact us

Tel: +86-755-8981 8866 Fax: +86-755-8427 6832

Email & Skype: info@chipsmall.com Web: www.chipsmall.com

Address: A1208, Overseas Decoration Building, #122 Zhenhua RD., Futian, Shenzhen, China











23.00 in [584 mm]

4X 2 [22.35 in 568 mm]

FRONT VIEW



|     | PART NUMBERS           |  |
|-----|------------------------|--|
| BK1 | PAINTED BLACK TEXTURED |  |

## NOTES

Maximum Weight 275 lb

DNRMV23

Mounting Hardware Included for 10-32 & 12-24 Tapped Rails Some Assembly Required



| Item Number | Title               | Quantity |
|-------------|---------------------|----------|
| I           | DNRM - VENTED SHELF | I        |
| 2           | DNRM - MTG BRACKET  | 4        |
| 3           | SCREW 10-32 X 3/8   | 8        |
| 4           | IO-32 KEP NUT       | 8        |

Data subject to change without notice. Isometric drawing not to scale.