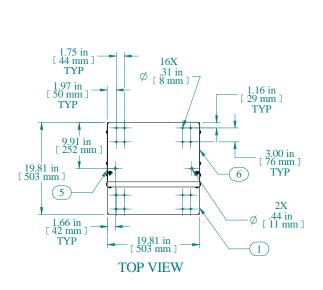

| Title                         | Quantity                                                                                                                                                                                     |
|-------------------------------|----------------------------------------------------------------------------------------------------------------------------------------------------------------------------------------------|
| DNRRLDK - BASE                | 1                                                                                                                                                                                            |
| DNRRLDK - L.H. RAIL           | 1                                                                                                                                                                                            |
| DNRRLDK - R.H. RAIL           | 1                                                                                                                                                                                            |
| DNRRLDK - TOP ANGLE           | 1                                                                                                                                                                                            |
| DNRRLDK - L.H. SUPPORT GUSSET | 1                                                                                                                                                                                            |
| DNRRLDK -RL.H. SUPPORT GUSSET | 1                                                                                                                                                                                            |
| 1/4" FLAT WASHER              | 16                                                                                                                                                                                           |
| SCREW 1/4-20 X 5/8 RND HD ZP  | 16                                                                                                                                                                                           |
| NUT 1/4-20 KEP                | 16                                                                                                                                                                                           |
|                               | DNRRLDK - BASE  DNRRLDK - L.H. RAIL  DNRRLDK - R.H. RAIL  DNRRLDK - TOP ANGLE  DNRRLDK - L.H. SUPPORT GUSSET  DNRRLDK - RL.H. SUPPORT GUSSET  1/4" FLAT WASHER  SCREW 1/4-20 X 5/8 RND HD ZP |