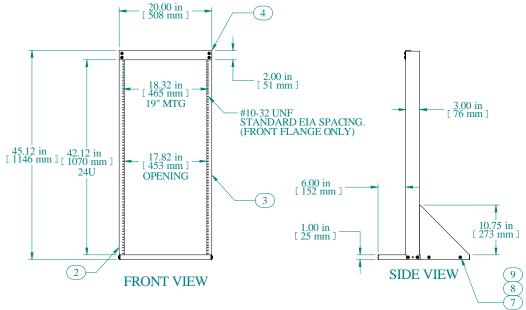

| Title                         | Quantity                                                                                                                                                                                     |
|-------------------------------|----------------------------------------------------------------------------------------------------------------------------------------------------------------------------------------------|
| DNRRLDK - BASE                | 1                                                                                                                                                                                            |
| DNRRLDK - L.H. RAIL           | 1                                                                                                                                                                                            |
| DNRRLDK - R.H. RAIL           | 1                                                                                                                                                                                            |
| DNRRLDK - TOP ANGLE           | 1                                                                                                                                                                                            |
| DNRRLDK - L.H. SUPPORT GUSSET | 1                                                                                                                                                                                            |
| DNRRLDK -RL.H. SUPPORT GUSSET | 1                                                                                                                                                                                            |
| 1/4" FLAT WASHER              | 16                                                                                                                                                                                           |
| SCREW 1/4-20 X 5/8 RND HD ZP  | 16                                                                                                                                                                                           |
| NUT 1/4-20 KEP                | 16                                                                                                                                                                                           |
|                               | DNRRLDK - BASE  DNRRLDK - L.H. RAIL  DNRRLDK - R.H. RAIL  DNRRLDK - TOP ANGLE  DNRRLDK - L.H. SUPPORT GUSSET  DNRRLDK - RL.H. SUPPORT GUSSET  1/4" FLAT WASHER  SCREW 1/4-20 X 5/8 RND HD ZP |