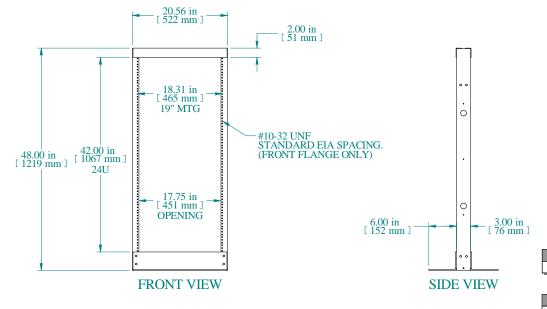

PART NUMBERS
NRR42HDW PAINTED BLACK THIN FILM

NOTES

Welded Assembly

See Hammond Website for Additional Accessories

Data subject to change without notice. Isometric drawing not to scale.