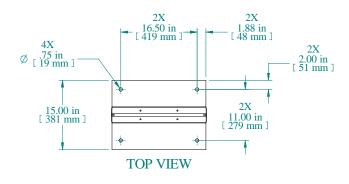

PART NUMBERS
NRR42HDW PAINTED BLACK THIN FILM

NOTES

Welded Assembly

See Hammond Website for Additional Accessories

Data subject to change without notice. Isometric drawing not to scale.