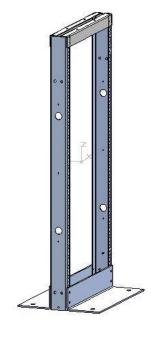

PART NUMBERS
NRR42HDW PAINTED BLACK THIN FILM

NOTES

Welded Assembly

See Hammond Website for Additional Accessories

Data subject to change without notice. Isometric drawing not to scale.