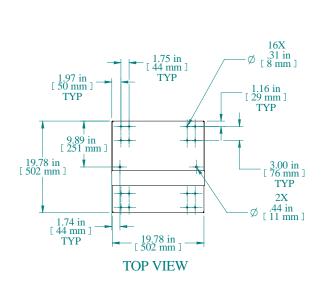

| PART NUMBERS |                         |
|--------------|-------------------------|
| DNRR42LDW    | PAINTED BLACK THIN FILM |

NOTES

Welded Assembly

See Hammond Website for Additional Accessories

Data subject to change without notice. Isometric drawing not to scale.