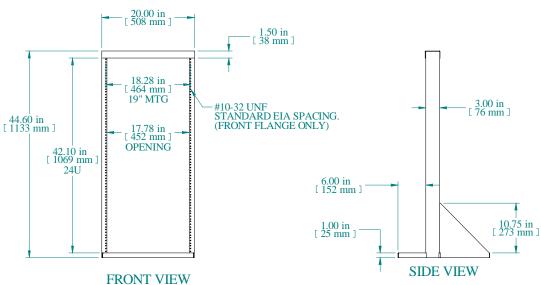

| PART NUMBERS |                         |
|--------------|-------------------------|
| DNRR42LDW    | PAINTED BLACK THIN FILM |

NOTES

Welded Assembly

See Hammond Website for Additional Accessories

Data subject to change without notice. Isometric drawing not to scale.