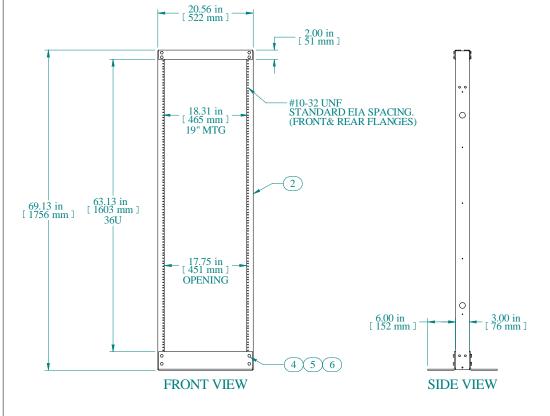

|  | Item Number                                     | Title             | Quantity |
|--|-------------------------------------------------|-------------------|----------|
|  | 1                                               | DNRR - BASE ANGLE | 2        |
|  | 2                                               | DNRR - RAIL       | 2        |
|  | 3                                               | DNRR - TOP ANGLE  | 2        |
|  | 4                                               | SCREW 3/8-16 X 1  | 16       |
|  | 5                                               | WASHER 3/8 SPLIT  | 16       |
|  | 6                                               | NUT 3/8-16 HEX    | 16       |
|  | PART NUMBERS DNRR63HDKB PAINTED BLACK THIN FILM |                   |          |
|  |                                                 |                   |          |