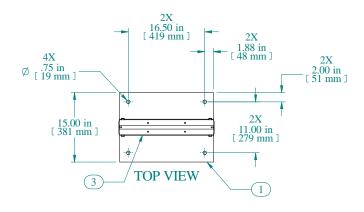

|  | Item Number                                     | Title             | Quantity |
|--|-------------------------------------------------|-------------------|----------|
|  | 1                                               | DNRR - BASE ANGLE | 2        |
|  | 2                                               | DNRR - RAIL       | 2        |
|  | 3                                               | DNRR - TOP ANGLE  | 2        |
|  | 4                                               | SCREW 3/8-16 X 1  | 16       |
|  | 5                                               | WASHER 3/8 SPLIT  | 16       |
|  | 6                                               | NUT 3/8-16 HEX    | 16       |
|  | PART NUMBERS DNRR63HDKB PAINTED BLACK THIN FILM |                   |          |
|  |                                                 |                   |          |