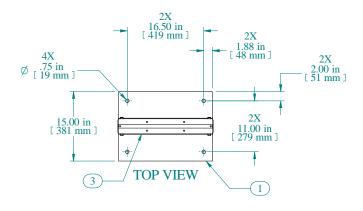

| Item Nun                           | nber               | Title             |    |
|------------------------------------|--------------------|-------------------|----|
| 1                                  | DNR                | DNRR - BASE ANGLE |    |
| 2                                  | DNR                | DNRR - RAIL       |    |
| 3 DNRR - TOP                       |                    | R - TOP ANGLE     | 2  |
| 4                                  | SCRE               | SCREW 3/8-16 X 1  |    |
| 5                                  | 5 WASHER 3/8 SPLIT |                   | 16 |
| 6                                  | NUT                | NUT 3/8-16 HEX    |    |
| PART NUMBERS                       |                    |                   |    |
| DNRR70HDKB PAINTED BLACK THIN FILM |                    |                   |    |