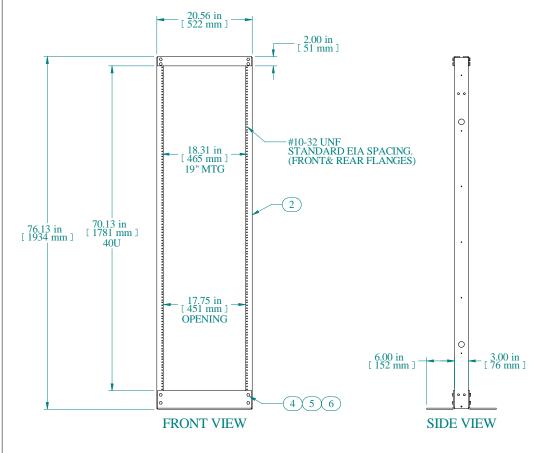

| Item Nun                           | nber               | Title             |    |
|------------------------------------|--------------------|-------------------|----|
| 1                                  | DNR                | DNRR - BASE ANGLE |    |
| 2                                  | DNR                | DNRR - RAIL       |    |
| 3 DNRR - TOP                       |                    | R - TOP ANGLE     | 2  |
| 4                                  | SCRE               | SCREW 3/8-16 X 1  |    |
| 5                                  | 5 WASHER 3/8 SPLIT |                   | 16 |
| 6                                  | NUT                | NUT 3/8-16 HEX    |    |
| PART NUMBERS                       |                    |                   |    |
| DNRR70HDKB PAINTED BLACK THIN FILM |                    |                   |    |