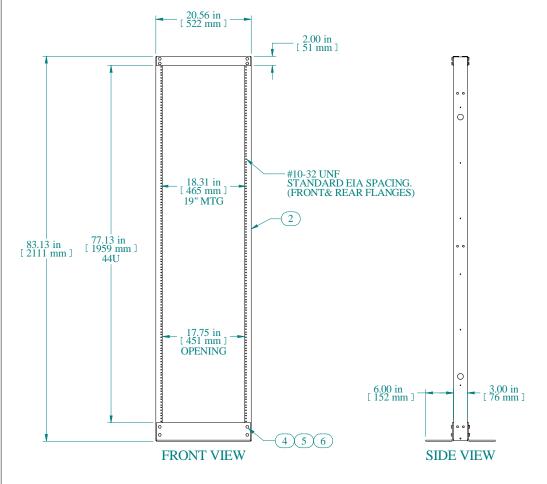

|                               | Item Number  | Title  DNRR - BASE ANGLE  DNRR - RAIL  DNRR - TOP ANGLE  SCREW 3/8-16 X 1  WASHER 3/8 SPLIT |                   | Quantity |
|-------------------------------|--------------|---------------------------------------------------------------------------------------------|-------------------|----------|
|                               | 1            |                                                                                             |                   | 2        |
|                               | 2            |                                                                                             |                   | 2        |
|                               | 3            |                                                                                             |                   | 2        |
|                               | 4            |                                                                                             |                   | 16       |
|                               | 5            |                                                                                             |                   | 16       |
|                               | 6            | NUT 3/8-16 HEX                                                                              |                   | 16       |
|                               | PART NUMBERS |                                                                                             |                   |          |
| DNRR77HDKB PAINTED BLACK THIN |              |                                                                                             | ED BLACK THIN FIL | .M       |