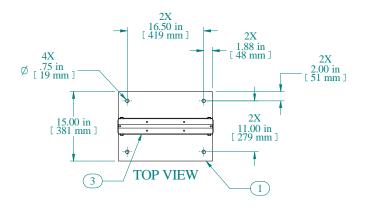

|                               | Item Number  | Title  DNRR - BASE ANGLE  DNRR - RAIL  DNRR - TOP ANGLE  SCREW 3/8-16 X 1  WASHER 3/8 SPLIT |                   | Quantity |
|-------------------------------|--------------|---------------------------------------------------------------------------------------------|-------------------|----------|
|                               | 1            |                                                                                             |                   | 2        |
|                               | 2            |                                                                                             |                   | 2        |
|                               | 3            |                                                                                             |                   | 2        |
|                               | 4            |                                                                                             |                   | 16       |
|                               | 5            |                                                                                             |                   | 16       |
|                               | 6            | NUT 3/8-16 HEX                                                                              |                   | 16       |
|                               | PART NUMBERS |                                                                                             |                   |          |
| DNRR77HDKB PAINTED BLACK THIN |              |                                                                                             | ED BLACK THIN FIL | .M       |