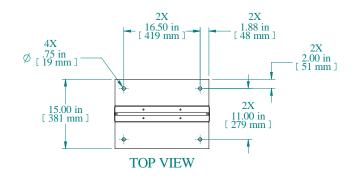

PART NUMBERS
R77HDWB PAINTED BLACK THIN FILM

NOTES

Welded Assembly

See Hammond Website for Additional Accessories

Data subject to change without notice. Isometric drawing not to scale.