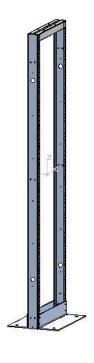

PART NUMBERS
R77HDWB PAINTED BLACK THIN FILM

NOTES

Welded Assembly

See Hammond Website for Additional Accessories

Data subject to change without notice. Isometric drawing not to scale.