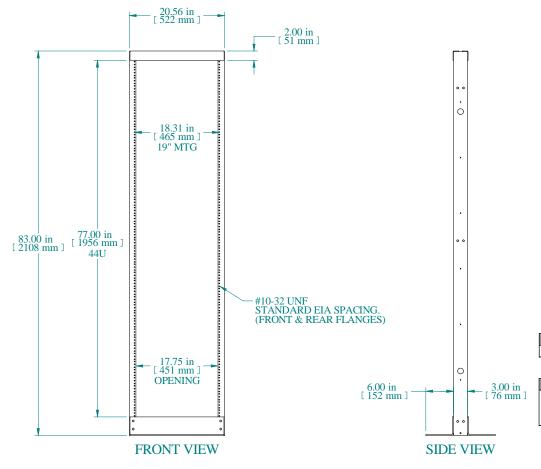

PART NUMBERS
R77HDWB PAINTED BLACK THIN FILM

NOTES

Welded Assembly

See Hammond Website for Additional Accessories

Data subject to change without notice. Isometric drawing not to scale.