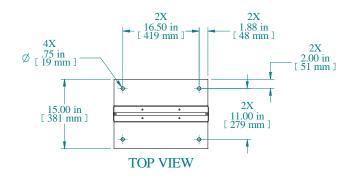

PART NUMBERS
DNRR84HDWB | PAINTED BLACK THIN FILM

NOTES

Welded Assembly

See Hammond Website for Additional Accessories

Data subject to change without notice. Isometric drawing not to scale.