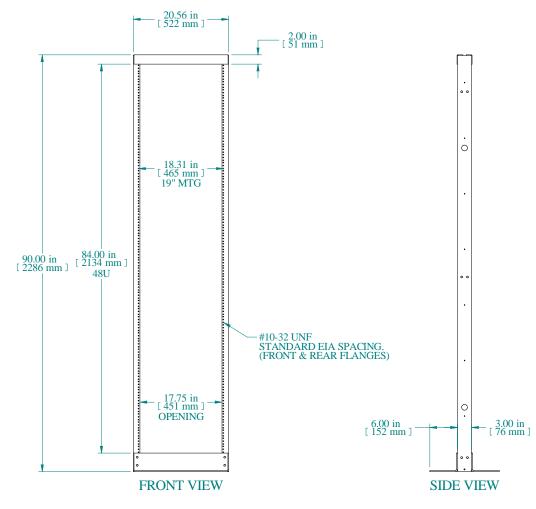

PART NUMBERS
DNRR84HDWB | PAINTED BLACK THIN FILM

NOTES

Welded Assembly

See Hammond Website for Additional Accessories

Data subject to change without notice. Isometric drawing not to scale.