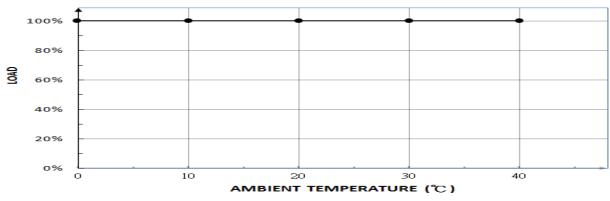

The de-rating curve of ambient temperature shown as Fig.1.

Fig.1 Ambient temperature to power de-rating curve

| Size:(L x W x H)    | 170*85*40 mm |  |
|---------------------|--------------|--|
| AC Input Connector  | C14          |  |
| DC Output Connector | 4 PIN DIN    |  |