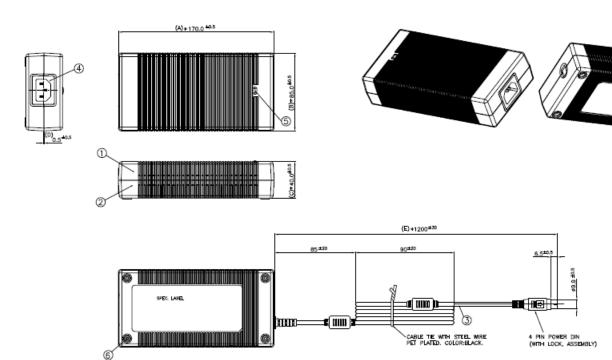

NOTES:

| ITEM | PART NAME    | COLOR |
|------|--------------|-------|
| 0    | COVER        | BLACK |
| 0    | CHASSIS      | BLACK |
| 3    | POWER CORD   | BLACK |
| ۲    | SOCKET ASS'Y | BLACK |
| 6    | LENS         | CLEAR |
| 6    | RUBBER FOOT  | BLACK |

2. \*\*\* IS CRITICAL DIM WHICH MUST BE MEASURED.