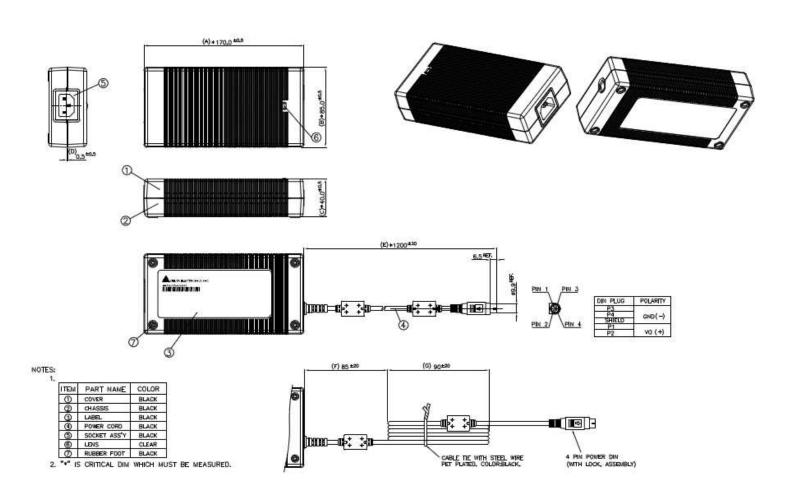

Fig.1 Ambient temperature to power de-rating curve

| Size: (LxWxH)       | 170*85*40 mm |
|---------------------|--------------|
| AC Input Connector  | C14          |
| DC Output Connector | 4 PIN DIN    |