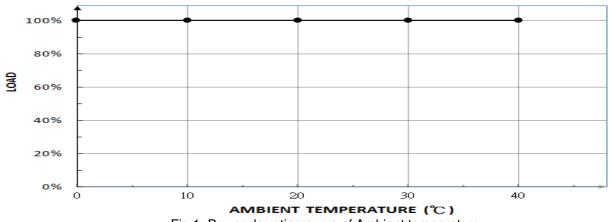

DELTA ELECTRONICS, INC.

3, TUNG YUAN ROAD, CHUNGLI

TAOYUAN SHIEH, TAIWAN, R.O.C.

The de-rating curve of ambient temperature shown as Fig.1.

Fig.1 Power de-rating curve of Ambient temperature

| Size : (L x W x H)  | 85.5*39.6*38.7mm          |
|---------------------|---------------------------|
| AC Input Connector  | China integrated plug     |
| DC Output Connector | TUNING FORK PLUG(2.1*5.5) |