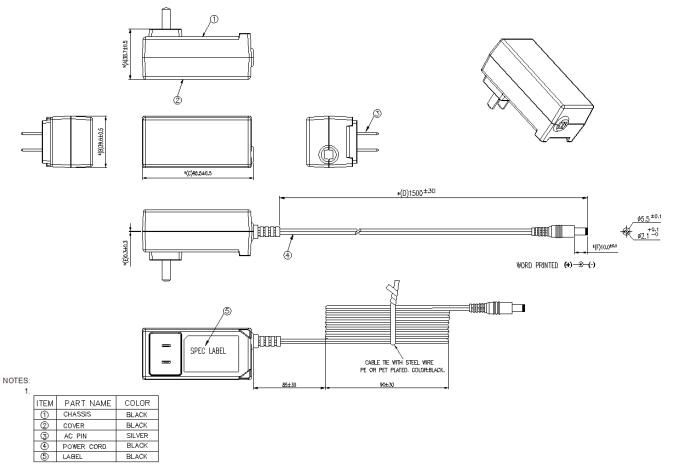

#### 39.6 (W) x 38.7 (H) x 85.5 (L) mm

2. "\*" IS CRITICAL DIM WHICH MUST BE MEASURED.