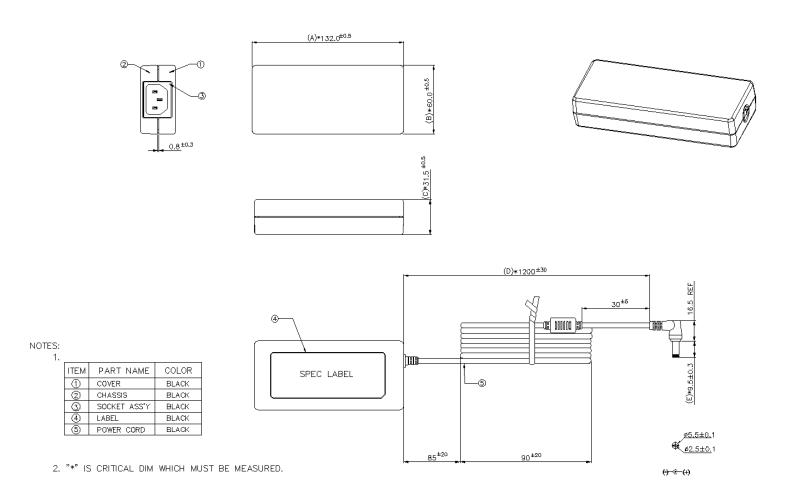

Fig.1 Ambient temperature to power de-rating curve

| Size: (L x W x H)   | 132*60*31.5 mm            |
|---------------------|---------------------------|
| AC Input Connector  | C14                       |
| DC Output Connector | TUNING FORK PLUG(2.5*5.5) |