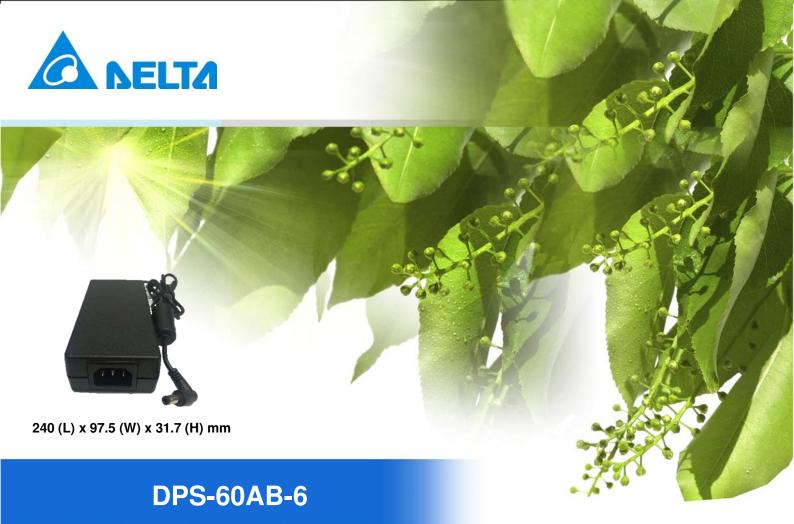

Fig.1 Ambient temperature to power de-rating curve

| Size: (L x W x H)   | 132*60*31.5 mm            |
|---------------------|---------------------------|
| AC Input Connector  | C14                       |
| DC Output Connector | TUNING FORK PLUG(2.5*5.5) |