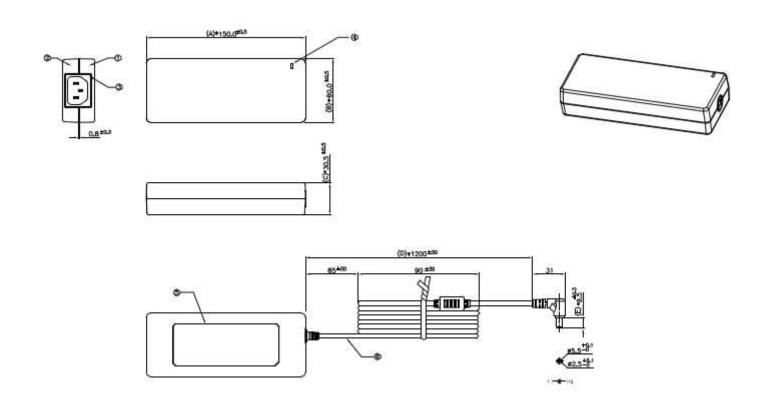

Figure 1. Ambient temperature to power de-rating curve

| Size: (L x W x H)   | 150*60*30.5 mm            |
|---------------------|---------------------------|
| AC Input Connector  | C14                       |
| DC Output Connector | TUNING FORK PLUG(2.5*5.5) |