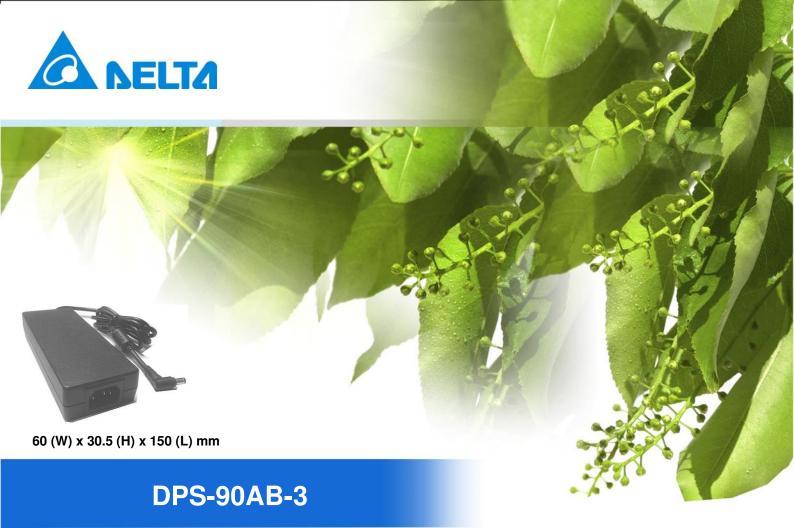

Figure 1. Ambient temperature to power de-rating curve

| Size: (L x W x H)   | 150*60*30.5 mm            |
|---------------------|---------------------------|
| AC Input Connector  | C14                       |
| DC Output Connector | TUNING FORK PLUG(2.5*5.5) |