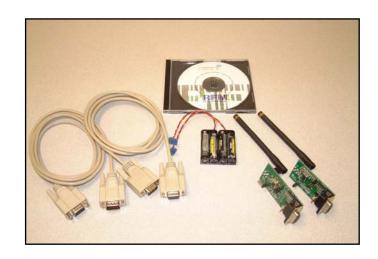

### **Each Development Kit Contains:**

- Two DR-TRC102 transceiver boards
- Two RS232 Cables
- Two 2xAAA Battery Packs
- Four AAA Batteries
- Two Antennas with standard SMA connector
- CD contains RFDA software, Development board Assembly code, Example Assembly code
- Quick Start Guide