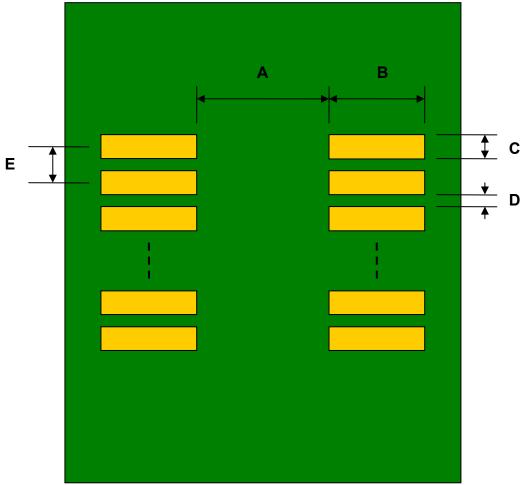

## **Dual Row 0.50 mm pitch to DIP Adapters**

| DIMENSIONS |      |      |      |        |       |      |
|------------|------|------|------|--------|-------|------|
| REF.       | mm   |      |      | inches |       |      |
|            | MIN. | TYP. | MAX. | MIN.   | TYP.  | MAX. |
| Α          |      | 3.30 |      |        |       |      |
| В          |      | 2.60 |      |        |       |      |
| С          |      | 0.30 |      |        |       |      |
| D          |      | 0.20 |      |        |       |      |
| Е          |      | 0.50 |      |        |       |      |
| F          |      |      |      |        | 0.300 |      |
| G          |      |      |      |        | 0.100 |      |
| Н          |      |      |      |        | 0.025 |      |

#### **Top View (SMT Footprint)**

(Representative drawing only - not to scale)