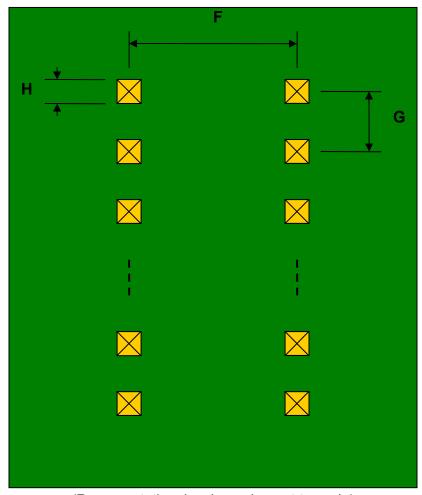

## **Dual Row 0.50 mm pitch to DIP Adapters**

| DIMENSIONS |      |      |      |        |       |      |
|------------|------|------|------|--------|-------|------|
| REF.       | mm   |      |      | inches |       |      |
|            | MIN. | TYP. | MAX. | MIN.   | TYP.  | MAX. |
| Α          |      | 3.30 |      |        |       |      |
| В          |      | 2.60 |      |        |       |      |
| С          |      | 0.30 |      |        |       |      |
| D          |      | 0.20 |      |        |       |      |
| Е          |      | 0.50 |      |        |       |      |
| F          |      |      |      |        | 0.300 |      |
| G          |      |      |      |        | 0.100 |      |
| Н          |      |      |      |        | 0.025 |      |

### **Bottom View (DIP Pins)**

(Representative drawing only - not to scale)