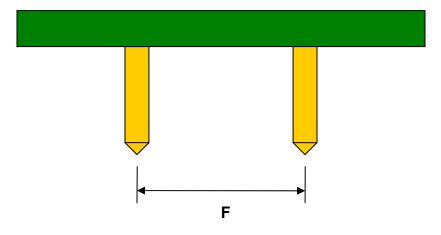

## **Dual Row 0.50 mm pitch to DIP Adapters**

| DIMENSIONS |      |      |      |        |       |      |
|------------|------|------|------|--------|-------|------|
| REF.       | mm   |      |      | inches |       |      |
|            | MIN. | TYP. | MAX. | MIN.   | TYP.  | MAX. |
| Α          |      | 3.30 |      |        |       |      |
| В          |      | 2.60 |      |        |       |      |
| С          |      | 0.30 |      |        |       |      |
| D          |      | 0.20 |      |        |       |      |
| Е          |      | 0.50 |      |        |       |      |
| F          |      |      |      |        | 0.300 |      |
| G          |      |      |      |        | 0.100 |      |
| Н          |      |      |      |        | 0.025 |      |

### Side View (DIP Pins)

(Representative drawing only - not to scale)